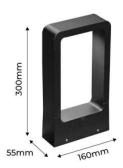

## Datos del producto

| Hue                 | Warm white                            |
|---------------------|---------------------------------------|
| Kelvin (K)          | 3000                                  |
| Lumens (Lm)         | 600                                   |
| Power (W)           | 7                                     |
| Nominal Voltage (V) | 220 - 240 V/AC                        |
| Frequency (Hz)      | 50 - 60                               |
| Material            | Aluminium                             |
| Use Outdoor         | Yes                                   |
| IP                  | IP65                                  |
| Certificates        | CE, ROHS                              |
| Warranty            | According to legal guarantee: 2 years |