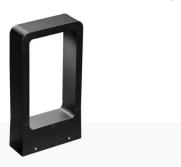

## **LED Road Bollard 7W IP65**

## Ref. L5029

Outdoor bollard with integrated LED luminaire for illumination of paths, gardens and house entrances. It has an IP65 degree of protection, which guarantees its resistance to rain and other inclement weather, and its durability over time. In addition to providing powerful and warm lighting, thanks to its modern and minimalist design, it is a decorative object for any outdoor space.