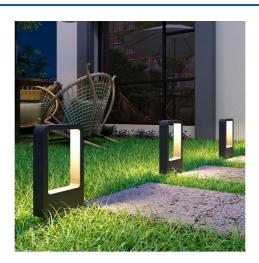

## **LED Road Bollard 7W IP65**

## Ref. L5029

Outdoor bollard with integrated LED luminaire for illumination of paths, gardens and house entrances. It has an IP65 degree of protection, which guarantees its resistance to rain and other inclement weather, and its durability over time. In addition to providing powerful and warm lighting, thanks to its modern and minimalist design, it is a decorative object for any outdoor space.