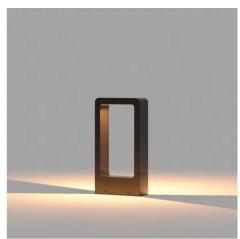

## **LED Road Bollard 7W IP65**

## Ref. L5029

Outdoor bollard with integrated LED luminaire for illumination of paths, gardens and house entrances. It has an IP65 degree of protection, which guarantees its resistance to rain and other inclement weather, and its durability over time. In addition to providing powerful and warm lighting, thanks to its modern and minimalist design, it is a decorative object for any outdoor space.