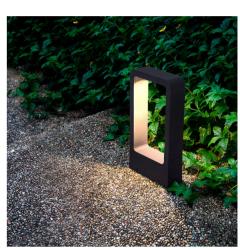

## **LED Road Bollard 7W IP65**

## Ref. L5029

Outdoor bollard with integrated LED luminaire for illumination of paths, gardens and house entrances. It has an IP65 degree of protection, which guarantees its resistance to rain and other inclement weather, and its durability over time. In addition to providing powerful and warm lighting, thanks to its modern and minimalist design, it is a decorative object for any outdoor space.