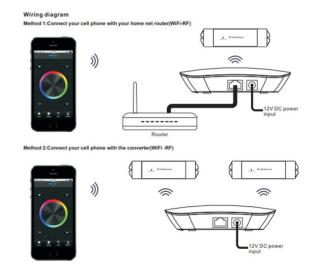

## Ref. SR-2818WIN

Light up your home with a single click. The SR-2818WIN converter is designed to convert WiFi signal to RF. It is compatible with "SR-1009 Series" receivers, allowing RF controllers to be controlled by WiFi via an EasyLighting EasyLife APP on IOS and Android mobile devices. This converter makes it much easier for users to simplify control, as there is no need for remote controls, cell phone is enough. The WiFi-RF converter can be compatible with "Perfect RF" series receivers.\*The device is connected to a 12v power supply (included).