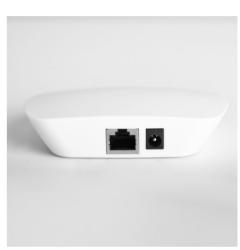

## Ref. SR-2818WIN

Light up your home with a single click. The SR-2818WIN converter is designed to convert WiFi signal to RF. It is compatible with "SR-1009 Series" receivers, allowing RF controllers to be controlled by WiFi via an EasyLighting EasyLife APP on IOS and Android mobile devices. This converter makes it much easier for users to simplify control, as there is no need for remote controls, cell phone is enough. The WiFi-RF converter can be compatible with "Perfect RF" series receivers.\*The device is connected to a 12v power supply (included).

## Datos del producto

| Nominal Voltage (V)   | 12VDC       |
|-----------------------|-------------|
| Frequency (Hz)        | 2.4G        |
| Dimensions (mm) Lxlxh | 110x86x20mm |
| Material              | Plastic     |
| IP                    | IP20        |
| Temperature range     | 0-40°C      |