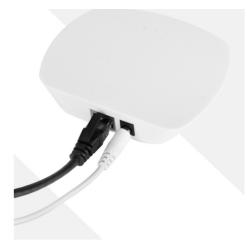

## Ref. SR-2818WIN

Light up your home with a single click. The SR-2818WIN converter is designed to convert WiFi signal to RF. It is compatible with "SR-1009 Series" receivers, allowing RF controllers to be controlled by WiFi via an EasyLighting EasyLife APP on IOS and Android mobile devices. This converter makes it much easier for users to simplify control, as there is no need for remote controls, cell phone is enough. The WiFi-RF converter can be compatible with "Perfect RF" series receivers.\*The device is connected to a 12v power supply (included).

## Datos del producto

| Nominal Voltage (V)   | 12VDC       |
|-----------------------|-------------|
| Frequency (Hz)        | 2.4G        |
| Dimensions (mm) Lxlxh | 110x86x20mm |
| Material              | Plastic     |
| IP                    | IP20        |
| Temperature range     | 0-40°C      |