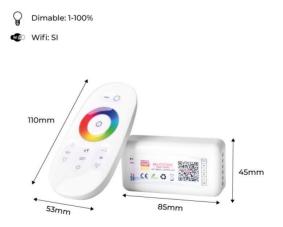

RGB+CCT LED controller specially designed for controlling RGB and CCT LED strips from 12 to 24V DC. Incorporates 2.4GHz wireless technology. Control in 7 zones of LED strips up to a maximum of 144W in 12V and 288W in 24V. Output <4A/CH.Includes remote control for adjusting brightness, saturation, color temperature, etc. It is also possible to control the luminaires from a Smartphone by downloading the TUYA or Smart Life app and is compatible with Alexa, Google Assistant, AliGenie, Yandex Alice, etc.