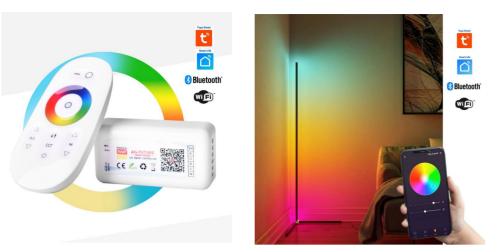

RGB+CCT LED controller specially designed for controlling RGB and CCT LED strips from 12 to 24V DC. Incorporates 2.4GHz wireless technology. Control in 7 zones of LED strips up to a maximum of 144W in 12V and 288W in 24V. Output <4A/CH.Includes remote control for adjusting brightness, saturation, color temperature, etc. It is also possible to control the luminaires from a Smartphone by downloading the TUYA or Smart Life app and is compatible with Alexa, Google Assistant, AliGenie, Yandex Alice, etc.