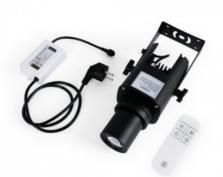

## Ref. BLP20E-R

20W GOBO LED projector for outdoor projection of logos, images and badges. The logo projectors are also known as LED GOBO, GOBO projector or GOBO LED. This projector is designed for outdoor use, with an IP65 protection rating, resistant to rain, humidity, dust, etc. It projects rotating or static images in high definition. It includes a remote control (A23-12V battery not included) for power on/off and selection between fixed or rotating projection modes. It reaches a range of 7-20 meters in darkness and 4-6 meters in daylight. The focus is manually adjustable. It has a luminous intensity of 2700 lumens and incorporates an internal driver. Barcelona LED offers the service of laser engraving logos on the mirror crystals. The purchase includes the engraving of a first logo in up to 4 colors free of charge (estimated delivery time: 10-15 days).