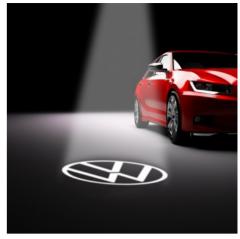

## Ref. BLP20E-R

20W GOBO LED projector for outdoor projection of logos, images and badges. The logo projectors are also known as LED GOBO, GOBO projector or GOBO LED. This projector is designed for outdoor use, with an IP65 protection rating, resistant to rain, humidity, dust, etc. It projects rotating or static images in high definition. It includes a remote control (A23-12V battery not included) for power on/off and selection between fixed or rotating projection modes. It reaches a range of 7-20 meters in darkness and 4-6 meters in daylight. The focus is manually adjustable. It has a luminous intensity of 2700 lumens and incorporates an internal driver. Barcelona LED offers the service of laser engraving logos on the mirror crystals. The purchase includes the engraving of a first logo in up to 4 colors free of charge (estimated delivery time: 10-15 days).