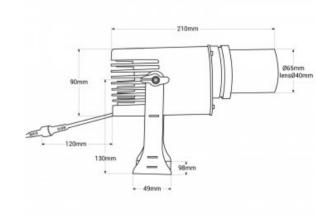

## Product data

| Lumens (Lm)                     | 3200lm                |
|---------------------------------|-----------------------|
| CRI                             | 80-85                 |
| Power (W)                       | 20                    |
| Nominal Voltage (V)             | 100 - 240 V/AC        |
| Frequency (Hz)                  | 50 - 60               |
| Orientable                      | Yes                   |
|                                 |                       |
| Dimensions (mm) Lxlxh           | 210 x 90              |
| Dimensions (mm) Lxlxh  Material | 210 x 90<br>Aluminium |
| , ,                             |                       |
| Material                        | Aluminium             |
| Material<br>Use Outdoor         | Aluminium             |