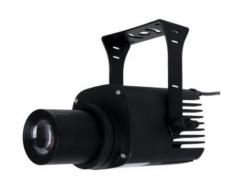

## **Outdoor GOBO LED Projector - 20W - IP65**

## Ref. BLP20E-R

20W GOBO LED projector for outdoor projection of logos, images and badges. The logo projectors are also known as LED GOBO, GOBO projector or GOBO LED. This projector is designed for outdoor use, with an IP65 protection rating, resistant to rain, humidity, dust, etc. It projects rotating or static images in high definition. It includes a remote control (A23-12V battery not included) for power on/off and selection between fixed or rotating projection modes. It reaches a range of 7-20 meters in darkness and 4-6 meters in daylight. The focus is manually adjustable. It has a luminous intensity of 2700 lumens and incorporates an internal driver. Barcelona LED offers the service of laser engraving logos on the mirror crystals. The purchase includes the engraving of a first logo in up to 4 colors free of charge (estimated delivery time: 10-15 days).