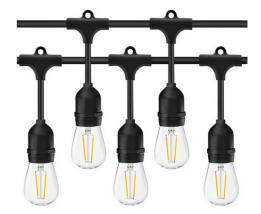

## Ref. L1800-5

Outdoor garland of lights equipped with 10 sockets, with a distance between bulbs of 50 cm. Equipped with European plug type Schuko. It has a male/female connector at the beginning and a female connector at the end for easy cable connections. The garland can be interconnected in series, so that several units can be joined together to achieve long runs. Due to its IP65 degree of protection, it is suitable for outdoor installation. Cables, plugs, connectors and sockets are protected against external factors such as humidity, rain, dust and particles in general. LED bulbs not included \*\* LED bulbs not included \*\* LED bulbs not included \*\*