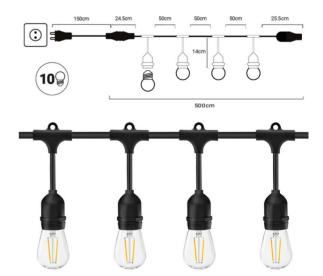

## Ref. L1800-5

Outdoor garland of lights equipped with 10 sockets, with a distance between bulbs of 50 cm. Equipped with European plug type Schuko. It has a male/female connector at the beginning and a female connector at the end for easy cable connections. The garland can be interconnected in series, so that several units can be joined together to achieve long runs. Due to its IP65 degree of protection, it is suitable for outdoor installation. Cables, plugs, connectors and sockets are protected against external factors such as humidity, rain, dust and particles in general. LED bulbs not included \*\* LED bulbs not included \*\* LED bulbs not included \*\*

## Datos del producto

| Opening angle (°)     | 360°                                  |
|-----------------------|---------------------------------------|
| Nominal Voltage (V)   | 220 - 240 V/AC                        |
| Socket                | E27                                   |
| Dimensions (mm) Lxlxh | 6.5meters                             |
| Material              | Plastic                               |
| Use Outdoor           | Yes                                   |
| IP                    | IP65                                  |
| Temperature range     | -20°C ~ +40°C                         |
| Frequency of use      | Intensive                             |
| Certificates          | CE, ROHS                              |
| Warranty              | According to legal guarantee: 2 years |
| Maximum power (W)     | 2200                                  |
|                       |                                       |