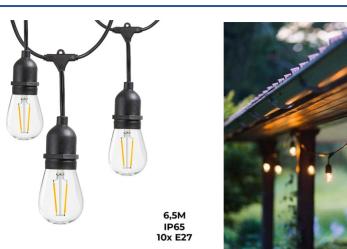

## Outdoor series connectable garland - IP65 - 6.5 meters - 10 x E27

## Ref. L1800-5

Outdoor garland of lights equipped with 10 sockets, with a distance between bulbs of 50 cm. Equipped with European plug type Schuko. It has a male/female connector at the beginning and a female connector at the end for easy cable connections. The garland can be interconnected in series, so that several units can be joined together to achieve long runs. Due to its IP65 degree of protection, it is suitable for outdoor installation. Cables, plugs, connectors and sockets are protected against external factors such as humidity, rain, dust and particles in general. LED bulbs not included \*\* LED bulbs not included \*\* LED bulbs not included \*\*

## Datos del producto

| Opening angle (°)     | 360°                                  |
|-----------------------|---------------------------------------|
| Nominal Voltage (V)   | 220 - 240 V/AC                        |
| Socket                | E27                                   |
| Dimensions (mm) Lxlxh | 6.5meters                             |
| Material              | Plastic                               |
| Use Outdoor           | Yes                                   |
| IP                    | IP65                                  |
| Temperature range     | -20°C ~ +40°C                         |
| Frequency of use      | Intensive                             |
| Certificates          | CE, ROHS                              |
| Warranty              | According to legal guarantee: 2 years |
| Maximum power (W)     | 2200                                  |
|                       |                                       |