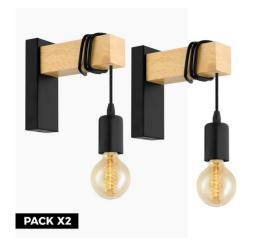

## Pack X2 Rustic wooden wall sconces "RUDER" E27

## Ref. K130-2-N

Pack of 2 wall sconces in wood: This product has a rustic and minimalist design. Available in black color. These sconces, with metal socket and pvc cable, combine perfectly when mounted on black, white, brown and gray walls. It offers a rustic touch to your home. The wooden wall lamp has a flexible cable that allows you to customize the height by winding the socket cable with the bulb in the wooden structure (maximum height of 15cm). Socket for E27 bulbs (E27 bulb NOT included). It is recommended to install a filament LED bulb. For indoor use only. Decorate any space in restaurants, bars, stores or home rooms such as bedrooms or dining rooms.