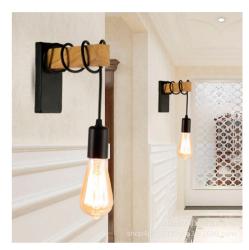

## Ref. K130-2-N

Pack of 2 wall sconces in wood: This product has a rustic and minimalist design. Available in black color. These sconces, with metal socket and pvc cable, combine perfectly when mounted on black, white, brown and gray walls. It offers a rustic touch to your home. The wooden wall lamp has a flexible cable that allows you to customize the height by winding the socket cable with the bulb in the wooden structure (maximum height of 15cm). Socket for E27 bulbs (E27 bulb NOT included). It is recommended to install a filament LED bulb. For indoor use only. Decorate any space in restaurants, bars, stores or home rooms such as bedrooms or dining rooms.