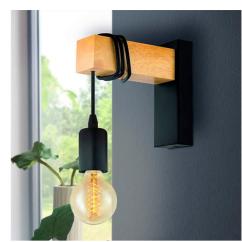

## Ref. K130-2-N

Pack of 2 wall sconces in wood: This product has a rustic and minimalist design. Available in black color. These sconces, with metal socket and pvc cable, combine perfectly when mounted on black, white, brown and gray walls. It offers a rustic touch to your home. The wooden wall lamp has a flexible cable that allows you to customize the height by winding the socket cable with the bulb in the wooden structure (maximum height of 15cm). Socket for E27 bulbs (E27 bulb NOT included). It is recommended to install a filament LED bulb. For indoor use only. Decorate any space in restaurants, bars, stores or home rooms such as bedrooms or dining rooms.