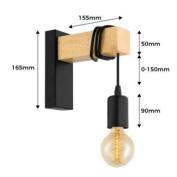

## Ref. K130-2-N

Pack of 2 wall sconces in wood: This product has a rustic and minimalist design. Available in black color. These sconces, with metal socket and pvc cable, combine perfectly when mounted on black, white, brown and gray walls. It offers a rustic touch to your home. The wooden wall lamp has a flexible cable that allows you to customize the height by winding the socket cable with the bulb in the wooden structure (maximum height of 15cm). Socket for E27 bulbs (E27 bulb NOT included). It is recommended to install a filament LED bulb. For indoor use only. Decorate any space in restaurants, bars, stores or home rooms such as bedrooms or dining rooms.