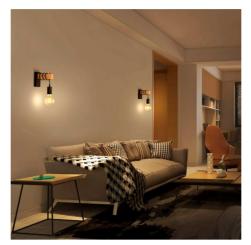

## Ref. K130-2-N

Pack of 2 wall sconces in wood: This product has a rustic and minimalist design. Available in black color. These sconces, with metal socket and pvc cable, combine perfectly when mounted on black, white, brown and gray walls. It offers a rustic touch to your home. The wooden wall lamp has a flexible cable that allows you to customize the height by winding the socket cable with the bulb in the wooden structure (maximum height of 15cm). Socket for E27 bulbs (E27 bulb NOT included). It is recommended to install a filament LED bulb. For indoor use only. Decorate any space in restaurants, bars, stores or home rooms such as bedrooms or dining rooms.