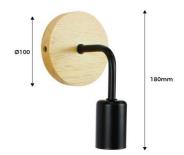

## Ref. K134-2-N

Pack of 2 decorative wall sconces. Designed with wooden rosette and metal flexo. High quality materials finished in black and light wood. With IP20 degree of protection is for indoor use only.Decorative wall sconce perfect for bedrooms, living rooms, living rooms, hallways, corridors or as reading lamps. Vintage and minimalist design, with circular wooden base.These wall sconces contain a E27 LED bulb socket, 60W maximum power, bulb not included.\*\*E27 bulb NOT included

## Datos del producto

| Nominal Voltage (V)     | 220 - 240 V/AC      |
|-------------------------|---------------------|
| Frequency (Hz)          | 50 - 60             |
| Socket                  | E27                 |
| Orientable              | No                  |
| Material                | Metal, Wood         |
| Use Outdoor             | No                  |
| IP                      | IP20                |
| Frequency of use        | Normal              |
| Certificates            | CE, ROHS            |
| Warranty                | 3 years             |
| Cutting dimensions (mm) | Ø100x180            |
| Power/m (W/m)           | 60W                 |
| Mounting                | Surface             |
| Style                   | Minimalist, Vintage |