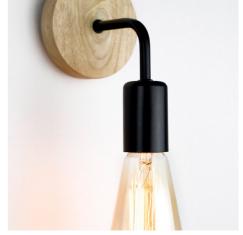

## Ref. K134-2-N

Pack of 2 decorative wall sconces. Designed with wooden rosette and metal flexo. High quality materials finished in black and light wood. With IP20 degree of protection is for indoor use only.Decorative wall sconce perfect for bedrooms, living rooms, living rooms, hallways, corridors or as reading lamps. Vintage and minimalist design, with circular wooden base.These wall sconces contain a E27 LED bulb socket, 60W maximum power, bulb not included.\*\*E27 bulb NOT included