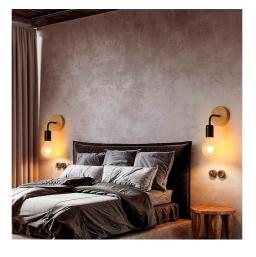

## Ref. K134-2-N

Pack of 2 decorative wall sconces. Designed with wooden rosette and metal flexo. High quality materials finished in black and light wood. With IP20 degree of protection is for indoor use only.Decorative wall sconce perfect for bedrooms, living rooms, living rooms, hallways, corridors or as reading lamps. Vintage and minimalist design, with circular wooden base.These wall sconces contain a E27 LED bulb socket, 60W maximum power, bulb not included.\*\*E27 bulb NOT included