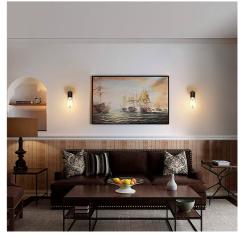

## Ref. K134-2-N

Pack of 2 decorative wall sconces. Designed with wooden rosette and metal flexo. High quality materials finished in black and light wood. With IP20 degree of protection is for indoor use only.Decorative wall sconce perfect for bedrooms, living rooms, living rooms, hallways, corridors or as reading lamps. Vintage and minimalist design, with circular wooden base.These wall sconces contain a E27 LED bulb socket, 60W maximum power, bulb not included.\*\*E27 bulb NOT included