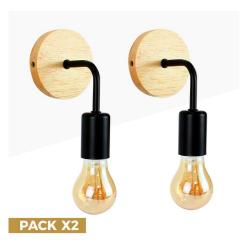

## Pack of 2 Wall sconces in wood with metal flexo "Morgan".

## Ref. K134-2-N

Pack of 2 decorative wall sconces. Designed with wooden rosette and metal flexo. High quality materials finished in black and light wood. With IP20 degree of protection is for indoor use only.Decorative wall sconce perfect for bedrooms, living rooms, living rooms, hallways, corridors or as reading lamps. Vintage and minimalist design, with circular wooden base.These wall sconces contain a E27 LED bulb socket, 60W maximum power, bulb not included.\*\*E27 bulb NOT included