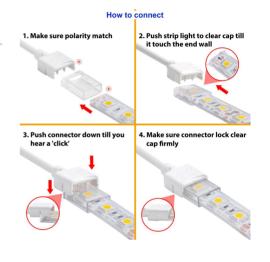

## Ref. SDN10BXB-2W80

LED strip to LED strip connector with IP68 waterproof cable. Allows quick and easy connection of SMD LED strip sections without the use of tools. For 10mm wide strips with its silicone coating (total width: 12 mm). Completely watertight, IP68 degree of protection, prevents water and dust ingress. It has two connectors joined by a 79 mm long flexible cable. It incorporates 2 pins. Supports strips up to 5A, 12V/24V/220V. Ideal for outdoor use.