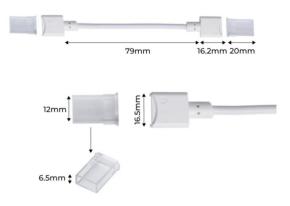

## Ref. SDN10BXB-2W80

LED strip to LED strip connector with IP68 waterproof cable. Allows quick and easy connection of SMD LED strip sections without the use of tools. For 10mm wide strips with its silicone coating (total width: 12 mm). Completely watertight, IP68 degree of protection, prevents water and dust ingress. It has two connectors joined by a 79 mm long flexible cable. It incorporates 2 pins. Supports strips up to 5A, 12V/24V/220V. Ideal for outdoor use.

LED: 12mm