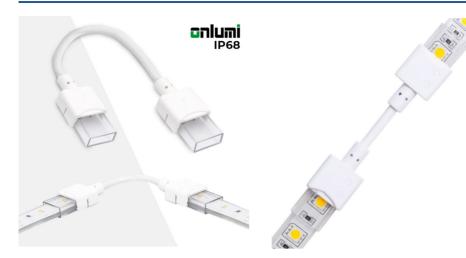

## Ref. SDN10BXB-2W80

LED strip to LED strip connector with IP68 waterproof cable. Allows quick and easy connection of SMD LED strip sections without the use of tools. For 10mm wide strips with its silicone coating (total width: 12 mm). Completely watertight, IP68 degree of protection, prevents water and dust ingress. It has two connectors joined by a 79 mm long flexible cable. It incorporates 2 pins. Supports strips up to 5A, 12V/24V/220V. Ideal for outdoor use.