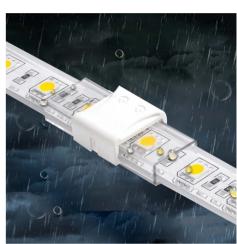

## Ref. SDN10BB-2

IP68 waterproof connector for LED strips. Allows quick and easy connection of SMD LED strips without the use of tools. For 10mm wide strips with its silicone coating (total width: 12 mm). Completely waterproof, IP68 degree of protection, prevents water and dust ingress. It has a total length of 40mm and incorporates 2 pins. Supports strips up to 5A, 12V/24V/220V. Ideal for outdoor use.