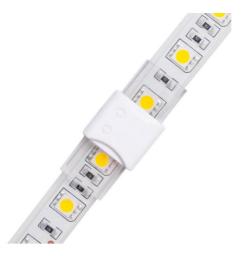

## Ref. SDN10BB-2

IP68 waterproof connector for LED strips. Allows quick and easy connection of SMD LED strips without the use of tools. For 10mm wide strips with its silicone coating (total width: 12 mm). Completely waterproof, IP68 degree of protection, prevents water and dust ingress. It has a total length of 40mm and incorporates 2 pins. Supports strips up to 5A, 12V/24V/220V. Ideal for outdoor use.