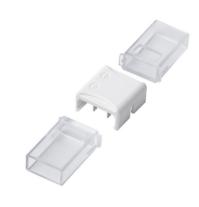

## Ref. SDN10BB-2

IP68 waterproof connector for LED strips. Allows quick and easy connection of SMD LED strips without the use of tools. For 10mm wide strips with its silicone coating (total width: 12 mm). Completely waterproof, IP68 degree of protection, prevents water and dust ingress. It has a total length of 40mm and incorporates 2 pins. Supports strips up to 5A, 12V/24V/220V. Ideal for outdoor use.