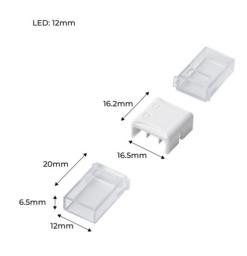

## Ref. SDN10BB-2

IP68 waterproof connector for LED strips. Allows quick and easy connection of SMD LED strips without the use of tools. For 10mm wide strips with its silicone coating (total width: 12 mm). Completely waterproof, IP68 degree of protection, prevents water and dust ingress. It has a total length of 40mm and incorporates 2 pins. Supports strips up to 5A, 12V/24V/220V. Ideal for outdoor use.

## Datos del producto

| Dimensions (mm) Lxlxh       | 10 16 6               |
|-----------------------------|-----------------------|
| Diffictiono (fillif) Exixii | 40 x 16.5 x 6.5       |
| Material                    | Polycarbonate         |
| Use Outdoor                 | Yes                   |
| IP                          | IP68                  |
| Temperature range           | -20°C ~ +40°C         |
| Frequency of use            | Intensive             |
| Certificates                | CE, ROHS              |
| Warranty According to leg   | al guarantee: 2 years |
| Maximum intensity (A)       | 5                     |