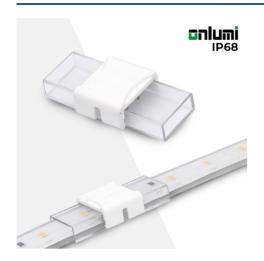

## Waterproof connector LED strip 10mm - strip to strip - IP68

## Ref. SDN10BB-2

IP68 waterproof connector for LED strips. Allows quick and easy connection of SMD LED strips without the use of tools. For 10mm wide strips with its silicone coating (total width: 12 mm). Completely waterproof, IP68 degree of protection, prevents water and dust ingress. It has a total length of 40mm and incorporates 2 pins. Supports strips up to 5A, 12V/24V/220V. Ideal for outdoor use.