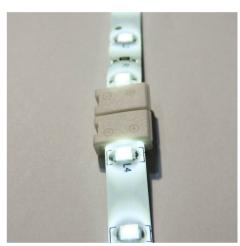

## Connector for LED strips 12V single color 8mm direct without cable

## Ref. B1680DIR

12V direct 12V LED strip connector without cable for quick coupling of 8mm single color stripsEasily connect your flexible single color SMD 3528 single color LED strips with almost no effort at all