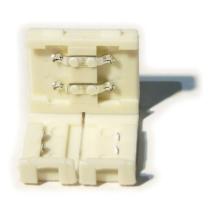

## Connector for LED strips 12V single color 8mm direct without cable

## Ref. B1680DIR

12V direct 12V LED strip connector without cable for quick coupling of 8mm single color stripsEasily connect your flexible single color SMD 3528 single color LED strips with almost no effort at all