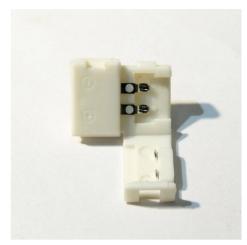

## Connector for LED strips 12V single color 8mm direct without cable

## Ref. B1680DIR

12V direct 12V LED strip connector without cable for quick coupling of 8mm single color stripsEasily connect your flexible single color SMD 3528 single color LED strips with almost no effort at all