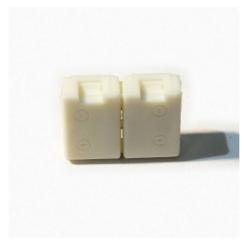

## Connector for LED strips 12V single color 8mm direct without cable

## Ref. B1680DIR

12V direct 12V LED strip connector without cable for quick coupling of 8mm single color stripsEasily connect your flexible single color SMD 3528 single color LED strips with almost no effort at all