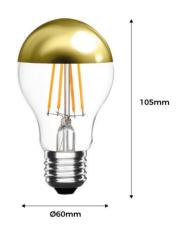

## LED bulb E27 gold mirror effect - 4W

## Ref. ILAR-00737

LED bulb E27 gold mirror effect 4W designed for decorative lamps with indirect light. In its upper part it has a mirrored finish in gold color that prevents glare and generates a unique decorative effect. It emits a very cozy warm light (3000K), with a brightness of 380 lumens, equivalent to a traditional 40W bulb.