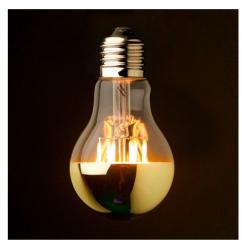

## Ref. ILAR-00737

LED bulb E27 gold mirror effect 4W designed for decorative lamps with indirect light. In its upper part it has a mirrored finish in gold color that prevents glare and generates a unique decorative effect. It emits a very cozy warm light (3000K), with a brightness of 380 lumens, equivalent to a traditional 40W bulb.