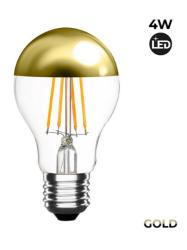

## LED bulb E27 gold mirror effect - 4W

## Ref. ILAR-00737

LED bulb E27 gold mirror effect 4W designed for decorative lamps with indirect light. In its upper part it has a mirrored finish in gold color that prevents glare and generates a unique decorative effect. It emits a very cozy warm light (3000K), with a brightness of 380 lumens, equivalent to a traditional 40W bulb.