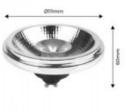

## Product data

| Hue                   | Neutral white, Warm white |  |
|-----------------------|---------------------------|--|
| Kelvin (K)            | 3000, 4000                |  |
| Lumens (Lm)           | 1200                      |  |
| CRI                   | 85-90                     |  |
| LED Type              | SMD 2835                  |  |
| Dimmable              | No                        |  |
| Nominal Voltage (V)   | 100-240V-AC               |  |
| Frequency (Hz)        | 50 - 60                   |  |
| Driver                | Internal                  |  |
| Sensor                | No                        |  |
| Socket                | GU10                      |  |
| Orientable            | Yes                       |  |
| Dimensions (mm) Lxlxh | Ø111x60                   |  |
| Material              | Plastic, Aluminium        |  |
| Use Outdoor           | No                        |  |
| IP                    | IP20                      |  |
| Temperature range     | -20°C ~ +40°C             |  |
| Frequency of use      | Intensive                 |  |

Casquillo: AR111 GU10 Giratorio: 360° Giratorio: 360°