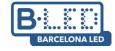

## Pack 3-Phase LED Track Spotlight + LED AR111 GU10 Bulb

## Ref. K00581

Pack LED Bulb AR111 GU10 + LED Spotlight for three-phase track is your perfect solution to highlight specific elements in the space you want with a bright light and the best quality and saving energy. Designed for indoor spaces, its manufacture is made with high quality materials such as aluminum and can withstand temperature variations between -20°C & -45°C. Its installation is very simple and is made on a three-phase rail that we must place previously. Support compatible with three-phase electrified rails that can accommodate an AR111 bulb with a GU10 base. This pack comes with the AR111 LED bulb for GU10 socket with 12W power. Available in Neutral White 4000K and Warm White 3000K. Indoor use only (IP20). Minimum consumption, maximum efficiency. All thanks to LED bulbs.

Casquillo: AR111 GU10 Giratorio: 360° Giratorio: 360°