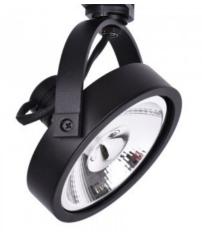

## Pack 3-Phase LED Track Spotlight + LED AR111 GU10 Bulb

## Ref. K00581

Pack LED Bulb AR111 GU10 + LED Spotlight for three-phase track is your perfect solution to highlight specific elements in the space you want with a bright light and the best quality and saving energy. Designed for indoor spaces, its manufacture is made with high quality materials such as aluminum and can withstand temperature variations between -20°C & -45°C. Its installation is very simple and is made on a three-phase rail that we must place previously. Support compatible with three-phase electrified rails that can accommodate an AR111 bulb with a GU10 base. This pack comes with the AR111 LED bulb for GU10 socket with 12W power. Available in Neutral White 4000K and Warm White 3000K. Indoor use only (IP20). Minimum consumption, maximum efficiency. All thanks to LED bulbs.

## LED Track Spotlights

| Energy efficiency class | A+ (2021)                                             |   |
|-------------------------|-------------------------------------------------------|---|
| Warranty                | CE, ROHS<br>3 years                                   |   |
| Cutting dimensions (mm) | Ø135x187mm                                            |   |
| Track Type              | Triphasic                                             |   |
|                         | mphasic                                               |   |
| Product variants        |                                                       |   |
|                         |                                                       |   |
| Reference               | Attributes                                            |   |
|                         |                                                       |   |
| K00581-N-BC             | Colour temperature - Warm white 3000K,Colour - Black  |   |
| K00581-N-BN             | Colour temperature - Neutral white 4000K,Colour - Bla | · |
|                         | ck                                                    |   |
| K00581-B-BC             | Colour temperature - Warm white 3000K,Colour - Whit   |   |
| K00581-B-BN             | Colour temperature - Neutral white 4000K,Colour - Whi |   |
|                         | ie                                                    |   |