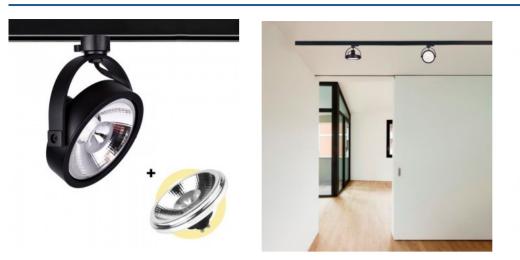

## Pack 3-Phase LED Track Spotlight + LED AR111 GU10 Bulb

## Ref. K00581

Pack LED Bulb AR111 GU10 + LED Spotlight for three-phase track is your perfect solution to highlight specific elements in the space you want with a bright light and the best quality and saving energy. Designed for indoor spaces, its manufacture is made with high quality materials such as aluminum and can withstand temperature variations between -20°C & -45°C. Its installation is very simple and is made on a three-phase rail that we must place previously. Support compatible with three-phase electrified rails that can accommodate an AR111 bulb with a GU10 base. This pack comes with the AR111 LED bulb for GU10 socket with 12W power. Available in Neutral White 4000K and Warm White 3000K. Indoor use only (IP20). Minimum consumption, maximum efficiency. All thanks to LED bulbs.