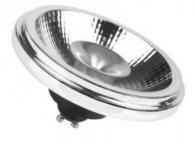

## Ref. K00581

Pack LED Bulb AR111 GU10 + LED Spotlight for three-phase track is your perfect solution to highlight specific elements in the space you want with a bright light and the best quality and saving energy. Designed for indoor spaces, its manufacture is made with high quality materials such as aluminum and can withstand temperature variations between -20°C & -45°C. Its installation is very simple and is made on a three-phase rail that we must place previously. Support compatible with three-phase electrified rails that can accommodate an AR111 bulb with a GU10 base. This pack comes with the AR111 LED bulb for GU10 socket with 12W power. Available in Neutral White 4000K and Warm White 3000K. Indoor use only (IP20). Minimum consumption, maximum efficiency. All thanks to LED bulbs.

## Product data

| Hue                   | Neutral white, Warm white |  |
|-----------------------|---------------------------|--|
| Kelvin (K)            | 3000, 4000                |  |
| Lumens (Lm)           | 1200                      |  |
| CRI                   | 85-90                     |  |
| LED Type              | SMD 2835                  |  |
| Dimmable              | No                        |  |
| Nominal Voltage (V)   | 100-240V-AC               |  |
| Frequency (Hz)        | 50 - 60                   |  |
| Driver                | Internal                  |  |
| Sensor                | No                        |  |
| Socket                | GU10                      |  |
| Orientable            | Yes                       |  |
| Dimensions (mm) Lxlxh | Ø111x60                   |  |
| Material              | Plastic, Aluminium        |  |
| Use Outdoor           | No                        |  |
| IP                    | IP20                      |  |
| Temperature range     | -20°C ~ +40°C             |  |
| Frequency of use      | Intensive                 |  |