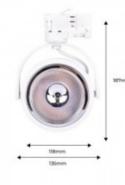

## Pack 3-Phase LED Track Spotlight + LED AR111 GU10 Bulb

## LED Track Spotlights

| Energy efficiency class | A+ (2021)                                             |   |
|-------------------------|-------------------------------------------------------|---|
| Warranty                | CE, ROHS<br>3 years                                   |   |
| Cutting dimensions (mm) | Ø135x187mm                                            |   |
| Track Type              | Triphasic                                             |   |
|                         | mphasic                                               |   |
| Product variants        |                                                       |   |
|                         |                                                       |   |
| Reference               | Attributes                                            |   |
|                         |                                                       |   |
| K00581-N-BC             | Colour temperature - Warm white 3000K,Colour - Black  |   |
| K00581-N-BN             | Colour temperature - Neutral white 4000K,Colour - Bla | · |
|                         | ck                                                    |   |
| K00581-B-BC             | Colour temperature - Warm white 3000K,Colour - Whit   |   |
| K00581-B-BN             | Colour temperature - Neutral white 4000K,Colour - Whi |   |
|                         | ie                                                    |   |