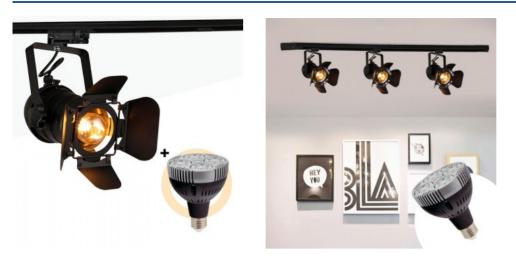

### CINEMA" three-phase swivel track spotlight with LED PAR30 E27 Bulb

#### Ref. K233-TRI

Three-phase adjustable track spotlight "CINEMA" with LED PAR30 E27 bulb. This spotlight is fully adjustable to highlight the objects that you like or impact the light in only one area, has a black finish and industrial style, its shape is similar to the old stage lights, perfect for creating retro environments. This spotlight is adjustable and rotatable thanks to its 4 outer covers we can play with the effects of light by joining or separating the covers for decorative purposes. Includes LED PAR30 bulb. This LED PAR30 bulb is designed to replace halogen bulbs with E27 socket. These bulbs are the latest generation and carry a high technology (Osram chip) that offers excellent lighting never seen in LED luminaires and with a minimum consumption.Adjustable three-phase track spotlight "CINEMA" + LED PAR30 bulb\*.