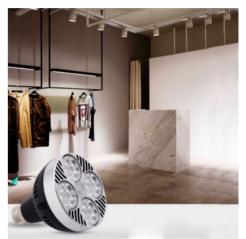

#### Ref. K233-TRI

Three-phase adjustable track spotlight "CINEMA" with LED PAR30 E27 bulb. This spotlight is fully adjustable to highlight the objects that you like or impact the light in only one area, has a black finish and industrial style, its shape is similar to the old stage lights, perfect for creating retro environments. This spotlight is adjustable and rotatable thanks to its 4 outer covers we can play with the effects of light by joining or separating the covers for decorative purposes. Includes LED PAR30 bulb. This LED PAR30 bulb is designed to replace halogen bulbs with E27 socket. These bulbs are the latest generation and carry a high technology (Osram chip) that offers excellent lighting never seen in LED luminaires and with a minimum consumption.Adjustable three-phase track spotlight "CINEMA" + LED PAR30 bulb\*.