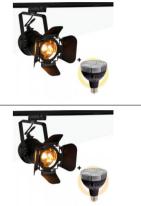

### CINEMA" three-phase swivel track spotlight with LED PAR30 E27 Bulb

#### Ref. K233-TRI

Three-phase adjustable track spotlight "CINEMA" with LED PAR30 E27 bulb. This spotlight is fully adjustable to highlight the objects that you like or impact the light in only one area, has a black finish and industrial style, its shape is similar to the old stage lights, perfect for creating retro environments. This spotlight is adjustable and rotatable thanks to its 4 outer covers we can play with the effects of light by joining or separating the covers for decorative purposes. Includes LED PAR30 bulb. This LED PAR30 bulb is designed to replace halogen bulbs with E27 socket. These bulbs are the latest generation and carry a high technology (Osram chip) that offers excellent lighting never seen in LED luminaires and with a minimum consumption.Adjustable three-phase track spotlight "CINEMA" + LED PAR30 bulb\*.