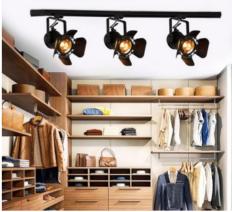

#### CINEMA" single-phase adjustable track spotlight with LED PAR30 E27 Bulb

#### Ref. K233-MON

Single-phase adjustable track spotlight "CINEMA" with LED PAR30 E27 bulb. This spotlight is fully adjustable to highlight the objects that you like or impact the light in only one area, has a black finish and industrial style, its shape is similar to the old stage lights, perfect for creating retro environments. This spotlight is adjustable and rotatable thanks to its 4 outer covers we can play with the effects of light by joining or separating the covers for decorative purposes. Includes LED PAR30 bulb. This LED PAR30 bulb is designed to replace halogen bulbs with E27 socket. These bulbs are the latest generation and carry a high technology (Osram chip) that offers excellent lighting never seen in LED luminaires and with a minimum consumption.Adjustable single-phase track spotlight "CINEMA" + LED PAR30 bulb\*.