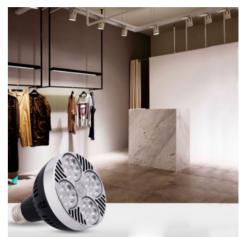

#### Ref. K233-MON

Single-phase adjustable track spotlight "CINEMA" with LED PAR30 E27 bulb. This spotlight is fully adjustable to highlight the objects that you like or impact the light in only one area, has a black finish and industrial style, its shape is similar to the old stage lights, perfect for creating retro environments. This spotlight is adjustable and rotatable thanks to its 4 outer covers we can play with the effects of light by joining or separating the covers for decorative purposes. Includes LED PAR30 bulb. This LED PAR30 bulb is designed to replace halogen bulbs with E27 socket. These bulbs are the latest generation and carry a high technology (Osram chip) that offers excellent lighting never seen in LED luminaires and with a minimum consumption.Adjustable single-phase track spotlight "CINEMA" + LED PAR30 bulb\*.