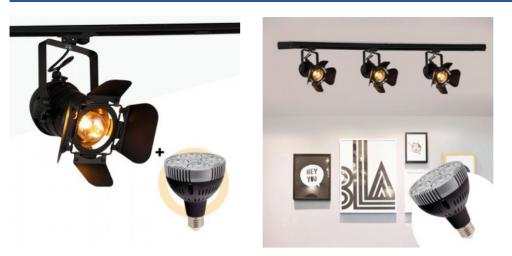

#### CINEMA" single-phase adjustable track spotlight with LED PAR30 E27 Bulb

#### Ref. K233-MON

Single-phase adjustable track spotlight "CINEMA" with LED PAR30 E27 bulb. This spotlight is fully adjustable to highlight the objects that you like or impact the light in only one area, has a black finish and industrial style, its shape is similar to the old stage lights, perfect for creating retro environments. This spotlight is adjustable and rotatable thanks to its 4 outer covers we can play with the effects of light by joining or separating the covers for decorative purposes. Includes LED PAR30 bulb. This LED PAR30 bulb is designed to replace halogen bulbs with E27 socket. These bulbs are the latest generation and carry a high technology (Osram chip) that offers excellent lighting never seen in LED luminaires and with a minimum consumption.Adjustable single-phase track spotlight "CINEMA" + LED PAR30 bulb\*.