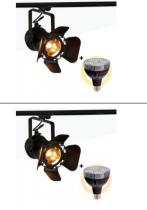

#### CINEMA" single-phase adjustable track spotlight with LED PAR30 E27 Bulb

#### Ref. K233-MON

Single-phase adjustable track spotlight "CINEMA" with LED PAR30 E27 bulb. This spotlight is fully adjustable to highlight the objects that you like or impact the light in only one area, has a black finish and industrial style, its shape is similar to the old stage lights, perfect for creating retro environments. This spotlight is adjustable and rotatable thanks to its 4 outer covers we can play with the effects of light by joining or separating the covers for decorative purposes. Includes LED PAR30 bulb. This LED PAR30 bulb is designed to replace halogen bulbs with E27 socket. These bulbs are the latest generation and carry a high technology (Osram chip) that offers excellent lighting never seen in LED luminaires and with a minimum consumption.Adjustable single-phase track spotlight "CINEMA" + LED PAR30 bulb\*.