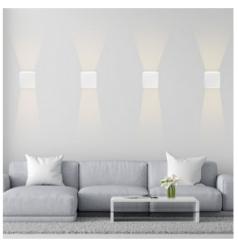

## Ref. K1515-4

Pack of 4 wall sconces 6W with adjustable up and down light. Made of aluminum, can be used both indoors and outdoors, due to its IP44 degree of protection. Wall light with COB chip (Warm white 3000k). Available in three colors: white, black and gray. ✓ Power: 6W ✓ Warm white: 3000K ✓ Voltage: 220-240V/AC ✓ Degree of protection: IP44. ✓ Chip: COB ✓ CRI >85 ✓ Dimensions: 100x100x100mm.