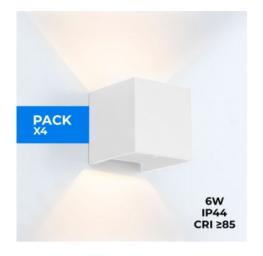

## Pack of 4 wall sconces "KURTIN" 6W up and down dimmable light

## Ref. K1515-4

Pack of 4 wall sconces 6W with adjustable up and down light. Made of aluminum, can be used both indoors and outdoors, due to its IP44 degree of protection. Wall light with COB chip (Warm white 3000k). Available in three colors: white, black and gray. ✓ Power: 6W ✓ Warm white: 3000K ✓ Voltage: 220-240V/AC ✓ Degree of protection: IP44. ✓ Chip: COB ✓ CRI >85 ✓ Dimensions: 100x100x100mm.