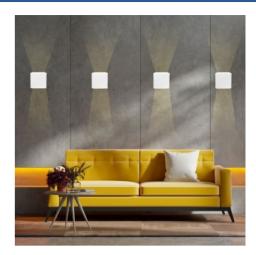

## Ref. K1515-4

Pack of 4 wall sconces 6W with adjustable up and down light. Made of aluminum, can be used both indoors and outdoors, due to its IP44 degree of protection. Wall light with COB chip (Warm white 3000k). Available in three colors: white, black and gray. ✓ Power: 6W ✓ Warm white: 3000K ✓ Voltage: 220-240V/AC ✓ Degree of protection: IP44. ✓ Chip: COB ✓ CRI >85 ✓ Dimensions: 100x100x100mm.