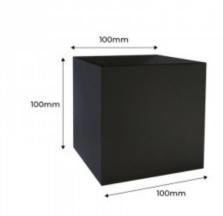

## Ref. K1515-4

Pack of 4 wall sconces 6W with adjustable up and down light. Made of aluminum, can be used both indoors and outdoors, due to its IP44 degree of protection. Wall light with COB chip (Warm white 3000k). Available in three colors: white, black and gray. ✓ Power: 6W ✓ Warm white: 3000K ✓ Voltage: 220-240V/AC ✓ Degree of protection: IP44. ✓ Chip: COB ✓ CRI >85 ✓ Dimensions: 100x100x100mm.