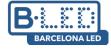

## Pack of 8 wall sconces "KURTIN" 6W up and down dimmable light

## Ref. K1515-8

Pack of 8 wall sconces 6W with adjustable up and down light. Made of aluminum, can be used both indoors and outdoors, due to its IP44 degree of protection. Wall light with COB chip (Warm white 3000k). Available in three colors: white, black and gray. ✓ Power: 6W ✓ Warm white: 3000K ✓ Voltage: 220-240V/AC ✓ Degree of protection: IP44. ✓ Chip: COB ✓ CRI >85 ✓ Dimensions: 100x100x100mm.