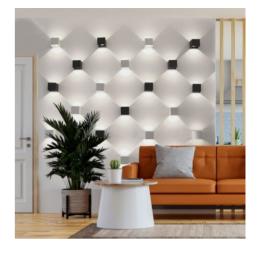

## Pack of 8 wall sconces "KURTIN" 6W up and down dimmable light

## Ref. K1515-8

Pack of 8 wall sconces 6W with adjustable up and down light. Made of aluminum, can be used both indoors and outdoors, due to its IP44 degree of protection. Wall light with COB chip (Warm white 3000k). Available in three colors: white, black and gray. ✓ Power: 6W ✓ Warm white: 3000K ✓ Voltage: 220-240V/AC ✓ Degree of protection: IP44. ✓ Chip: COB ✓ CRI >85 ✓ Dimensions: 100x100x100mm.