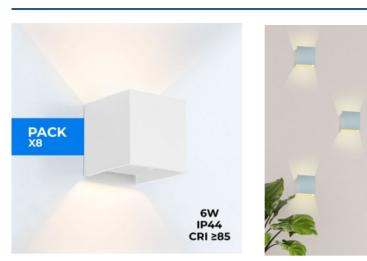

## Pack of 8 wall sconces "KURTIN" 6W up and down dimmable light

## Ref. K1515-8

Pack of 8 wall sconces 6W with adjustable up and down light. Made of aluminum, can be used both indoors and outdoors, due to its IP44 degree of protection. Wall light with COB chip (Warm white 3000k). Available in three colors: white, black and gray. ✓ Power: 6W ✓ Warm white: 3000K ✓ Voltage: 220-240V/AC ✓ Degree of protection: IP44. ✓ Chip: COB ✓ CRI >85 ✓ Dimensions: 100x100x100mm.