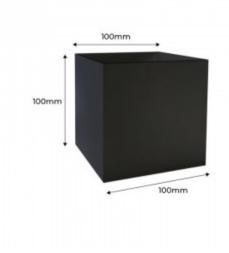

## Ref. K1515-8

Pack of 8 wall sconces 6W with adjustable up and down light. Made of aluminum, can be used both indoors and outdoors, due to its IP44 degree of protection. Wall light with COB chip (Warm white 3000k). Available in three colors: white, black and gray. ✓ Power: 6W ✓ Warm white: 3000K ✓ Voltage: 220-240V/AC ✓ Degree of protection: IP44. ✓ Chip: COB ✓ CRI >85 ✓ Dimensions: 100x100x100mm.