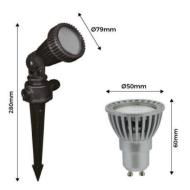

## Ref. B1942-GU10-VE

LED garden stake + 5W GU10 LED bulb in green color. The garden stake is a kind of spike that you can stick in soft soils such as soil or sand. They are ideal for sticking in plants, grass and soil outdoors such as gardens, parks, terraces, patios, beach bars. Illuminate, decorate and signage with this stake high resistance to shock and weather changes. A GU10 is the most common type of light bulb found in most homes and offices today. GU10 refers to the connection type, that is, the two short pins (anchor points) protruding from the base of the bulb.