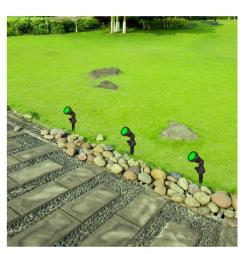

## Ref. B1942-GU10-VE

LED garden stake + 5W GU10 LED bulb in green color. The garden stake is a kind of spike that you can stick in soft soils such as soil or sand. They are ideal for sticking in plants, grass and soil outdoors such as gardens, parks, terraces, patios, beach bars. Illuminate, decorate and signage with this stake high resistance to shock and weather changes. A GU10 is the most common type of light bulb found in most homes and offices today. GU10 refers to the connection type, that is, the two short pins (anchor points) protruding from the base of the bulb.