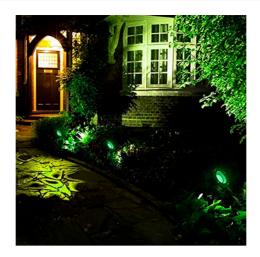

## Ref. B1942-GU10-VE

LED garden stake + 5W GU10 LED bulb in green color. The garden stake is a kind of spike that you can stick in soft soils such as soil or sand. They are ideal for sticking in plants, grass and soil outdoors such as gardens, parks, terraces, patios, beach bars. Illuminate, decorate and signage with this stake high resistance to shock and weather changes. A GU10 is the most common type of light bulb found in most homes and offices today. GU10 refers to the connection type, that is, the two short pins (anchor points) protruding from the base of the bulb.