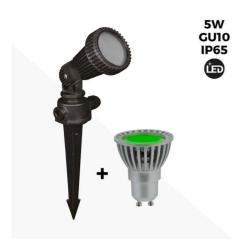

## KIT Garden stake + Bulb GU10 LED 5W in green

## Ref. B1942-GU10-VE

LED garden stake + 5W GU10 LED bulb in green color. The garden stake is a kind of spike that you can stick in soft soils such as soil or sand. They are ideal for sticking in plants, grass and soil outdoors such as gardens, parks, terraces, patios, beach bars. Illuminate, decorate and signage with this stake high resistance to shock and weather changes. A GU10 is the most common type of light bulb found in most homes and offices today. GU10 refers to the connection type, that is, the two short pins (anchor points) protruding from the base of the bulb.