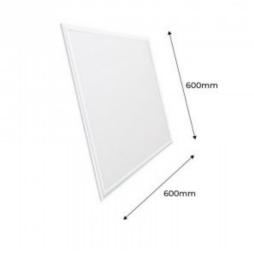

## **Product data**

| Hue                     | Cool white, Neutral white, Warm white |  |
|-------------------------|---------------------------------------|--|
| Kelvin (K)              | 3000, 6000, 4000                      |  |
| Lumens (Lm)             | 3900                                  |  |
| CRI                     | 80-85                                 |  |
| Dimmable                | Optional, replacing the driver        |  |
| Power (W)               | 44W                                   |  |
| Nominal Voltage (V)     | 230                                   |  |
| Frequency (Hz)          | 50 - 60                               |  |
| Sensor                  | No                                    |  |
| Orientable              | No                                    |  |
| Dimensions (mm) Lxlxh   | 600x600mm                             |  |
| Diffuser material       | Polycarbonate                         |  |
| Use Outdoor             | No                                    |  |
| IP                      | IP20                                  |  |
| Temperature range       | -0°C ~ +30°C                          |  |
| Frequency of use        | Intensive                             |  |
| Lifetime (h)            | 25000                                 |  |
| Energy efficiency class | A+ (2021)                             |  |

## LED panels for recessing and hanging

| Certificates<br>Warranty | CE, ROHS<br>3 years |
|--------------------------|---------------------|
| Mounting                 | Recessed            |
| LED Panel dimensions     | 60x60               |