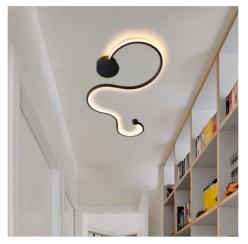

## Modern wall lamp "WAVE" - 40W - 2800K

## Ref. L3074-N

"WAVE" is a contemporary wall light with an original and attractive wave design. It incorporates a high quality LED luminaire that provides uniform and diffused warm white (2800 K) illumination. The product is equipped with an Eaglerise driver and other high quality components, ensuring a long service life. Its black aluminum structure and informal look make this wall lamp an exceptional object that perfectly fits any style of modern interior design.