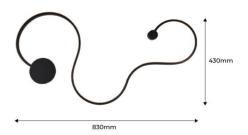

## Modern wall lamp "WAVE" - 40W - 2800K

## Ref. L3074-N

"WAVE" is a contemporary wall light with an original and attractive wave design. It incorporates a high quality LED luminaire that provides uniform and diffused warm white (2800 K) illumination. The product is equipped with an Eaglerise driver and other high quality components, ensuring a long service life. Its black aluminum structure and informal look make this wall lamp an exceptional object that perfectly fits any style of modern interior design.