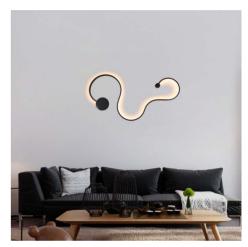

## Modern wall lamp "WAVE" - 40W - 2800K

## Ref. L3074-N

"WAVE" is a contemporary wall light with an original and attractive wave design. It incorporates a high quality LED luminaire that provides uniform and diffused warm white (2800 K) illumination. The product is equipped with an Eaglerise driver and other high quality components, ensuring a long service life. Its black aluminum structure and informal look make this wall lamp an exceptional object that perfectly fits any style of modern interior design.