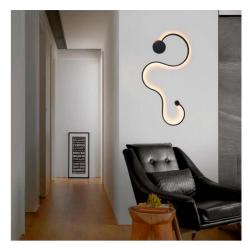

## Modern wall lamp "WAVE" - 40W - 2800K

## Ref. L3074-N

"WAVE" is a contemporary wall light with an original and attractive wave design. It incorporates a high quality LED luminaire that provides uniform and diffused warm white (2800 K) illumination. The product is equipped with an Eaglerise driver and other high quality components, ensuring a long service life. Its black aluminum structure and informal look make this wall lamp an exceptional object that perfectly fits any style of modern interior design.