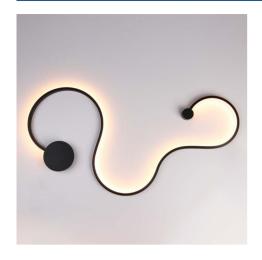

## Modern wall lamp "WAVE" - 40W - 2800K

## Ref. L3074-N

"WAVE" is a contemporary wall light with an original and attractive wave design. It incorporates a high quality LED luminaire that provides uniform and diffused warm white (2800 K) illumination. The product is equipped with an Eaglerise driver and other high quality components, ensuring a long service life. Its black aluminum structure and informal look make this wall lamp an exceptional object that perfectly fits any style of modern interior design.