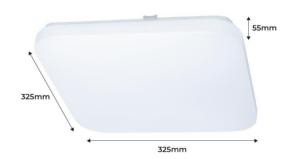

## BASIC CCT square LED surface mounted ceiling lamp - 24W - IP20

## Ref. B1288-C-CCT

The BASIC 24 W square surface mounted LED ceiling light BASIC has a modern and elegant design, with an opal diffuser that allows an intense and homogeneous illumination, without dark areas or shadows.lt incorporates a CCT temperature selector, so it is possible to change the color temperature between warm white (3000 K), neutral white (4000K) and cool white (6500K).lt is a high efficiency luminaire, which has a power of 24W and emits a luminous flux of 1800 lumens, perfect for any indoor room, which will achieve great energy savings.