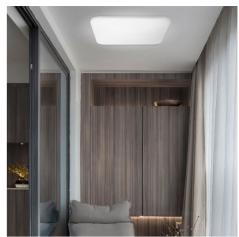

## Ref. B1288-C-CCT

The BASIC 24 W square surface mounted LED ceiling light BASIC has a modern and elegant design, with an opal diffuser that allows an intense and homogeneous illumination, without dark areas or shadows.lt incorporates a CCT temperature selector, so it is possible to change the color temperature between warm white (3000 K), neutral white (4000K) and cool white (6500K).lt is a high efficiency luminaire, which has a power of 24W and emits a luminous flux of 1800 lumens, perfect for any indoor room, which will achieve great energy savings.