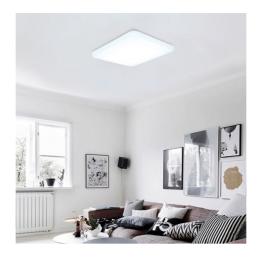

## Ref. B1288-C-CCT

The BASIC 24 W square surface mounted LED ceiling light BASIC has a modern and elegant design, with an opal diffuser that allows an intense and homogeneous illumination, without dark areas or shadows.lt incorporates a CCT temperature selector, so it is possible to change the color temperature between warm white (3000 K), neutral white (4000K) and cool white (6500K).lt is a high efficiency luminaire, which has a power of 24W and emits a luminous flux of 1800 lumens, perfect for any indoor room, which will achieve great energy savings.