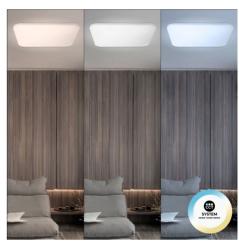

## Ref. B1288-C-CCT

The BASIC 24 W square surface mounted LED ceiling light BASIC has a modern and elegant design, with an opal diffuser that allows an intense and homogeneous illumination, without dark areas or shadows.lt incorporates a CCT temperature selector, so it is possible to change the color temperature between warm white (3000 K), neutral white (4000K) and cool white (6500K).lt is a high efficiency luminaire, which has a power of 24W and emits a luminous flux of 1800 lumens, perfect for any indoor room, which will achieve great energy savings.