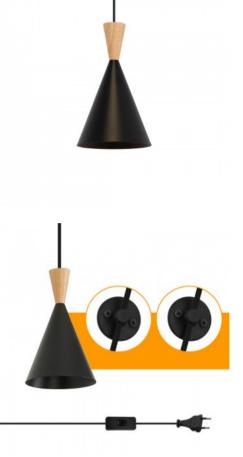

## Ref. LN3012-EU

Nordic pendant lamp with cable and plug, elegant and timeless.Made of aluminum, available in white, black, or gold, and with a clear wood detail at its base; this lamp is an excellent choice as decorative ambient lighting, bringing modernity and style to any space.\*\* E27 light bulb -NOT included\*\*

## Product data

| Nominal Voltage (V)   | 220 - 240 V/AC     |
|-----------------------|--------------------|
| Socket                | E27                |
| Dimensions (mm) Lxlxh | Ø160x270mm         |
| Material              | Aluminium, Wood    |
| Use Outdoor           | No                 |
| IP                    | IP20               |
| Certificates          | CE, ROHS           |
| Warranty              | 10 years           |
| Mounting              | Hanging            |
| Maximum power (W)     | 40W                |
| Style                 | Minimalist, Nordic |