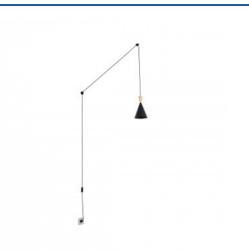

## Plug-in nordic pendant light - "Lima"

## Ref. LN3012-EU

Nordic pendant lamp with cable and plug, elegant and timeless.Made of aluminum, available in white, black, or gold, and with a clear wood detail at its base; this lamp is an excellent choice as decorative ambient lighting, bringing modernity and style to any space.\*\* E27 light bulb -NOT included\*\*