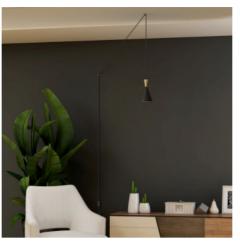

## Plug-in nordic pendant light - "Lima"

## Ref. LN3012-EU

Nordic pendant lamp with cable and plug, elegant and timeless.Made of aluminum, available in white, black, or gold, and with a clear wood detail at its base; this lamp is an excellent choice as decorative ambient lighting, bringing modernity and style to any space.\*\* E27 light bulb -NOT included\*\*