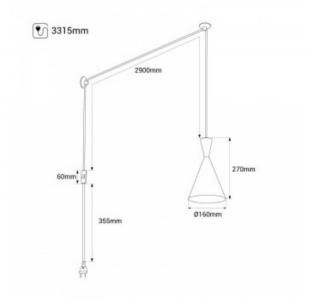

## Product data

| Nominal Voltage (V)   | 220 - 240 V/AC     |
|-----------------------|--------------------|
| Socket                | E27                |
| Dimensions (mm) Lxlxh | Ø160x270mm         |
| Material              | Aluminium, Wood    |
| Use Outdoor           | No                 |
| IP                    | IP20               |
| Certificates          | CE, ROHS           |
| Warranty              | 10 years           |
| Mounting              | Hanging            |
| Maximum power (W)     | 40W                |
| Style                 | Minimalist, Nordic |