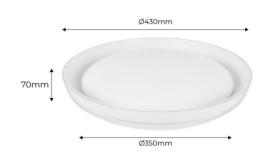

## Datos del producto

| Hue                 | RGB-W, CCT     |
|---------------------|----------------|
| CRI                 | 80-85          |
| Opening angle (°)   | 120            |
| LED Type            | SMD 2835       |
| Dimmable            | Yes            |
| Power (W)           | 30             |
| Nominal Voltage (V) | 220 - 240 V/AC |
| Frequency (Hz)      | 50 - 60        |
| Driver              | Internal       |
| Material            | Metal          |
| Diffuser material   | Polycarbonate  |
| Use Outdoor         | No             |
| IP                  | IP20           |
| Frequency of use    | Normal         |
| Lifetime (h)        | 25000          |
| Certificates        | CE, ROHS       |
| Warranty            | 3 years        |
| Mounting            | Surface        |