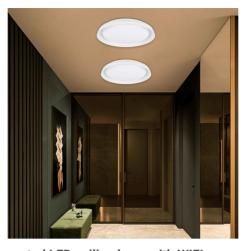

## Ref. B1290-R-SMART

The SMART LED CCT + RGBW circular surface mounted LED ceiling light has a modern and elegant design, with an opal diffuser that provides an intense and homogeneous illumination, without dark areas or shadows. It allows WIFI connection and through the TUYA application controls the lighting in a personalized way, choosing from infinite possibilities of colors and intensities. In addition, it incorporates the CCT system, so it is possible to select different shades of white: warm, neutral or cold, depending on the environment or time of day. Compatible with Google Home and Amazon Alexa.