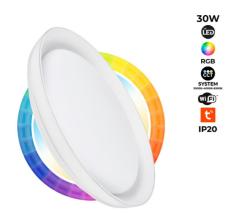

## Ref. B1290-R-SMART

The SMART LED CCT + RGBW circular surface mounted LED ceiling light has a modern and elegant design, with an opal diffuser that provides an intense and homogeneous illumination, without dark areas or shadows. It allows WIFI connection and through the TUYA application controls the lighting in a personalized way, choosing from infinite possibilities of colors and intensities. In addition, it incorporates the CCT system, so it is possible to select different shades of white: warm, neutral or cold, depending on the environment or time of day. Compatible with Google Home and Amazon Alexa.