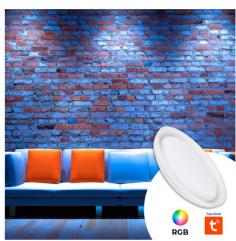

## Ref. B1290-R-SMART

The SMART LED CCT + RGBW circular surface mounted LED ceiling light has a modern and elegant design, with an opal diffuser that provides an intense and homogeneous illumination, without dark areas or shadows. It allows WIFI connection and through the TUYA application controls the lighting in a personalized way, choosing from infinite possibilities of colors and intensities. In addition, it incorporates the CCT system, so it is possible to select different shades of white: warm, neutral or cold, depending on the environment or time of day. Compatible with Google Home and Amazon Alexa.