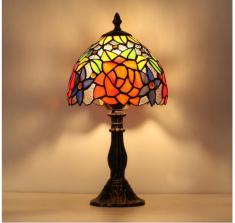

## Tiffany" inspired table lamp with glass mosaic

## Ref. L3076

This table lamp is part of our collection of Tiffany-inspired lamps. It features a decorative shade made of crystal and features a floral pattern in shades of green, yellow, red and blue. Like all of our Tiffany style lamps, it is made of high quality materials, including a molded steel base and an exquisitely crafted shade. This lamp can be used as an additional light source in both living room and bedside table in the bedroom. E27 bulb (not included)\*\* \*\*Supports E27 bulb (not included)\*\*.