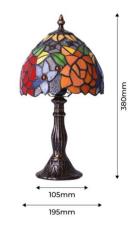

## Datos del producto

| Nominal Voltage (V)     | 220-240 V/AC |
|-------------------------|--------------|
| Socket                  | E27          |
| Material                | Glass        |
| IP                      | IP20         |
| Certificates            | CE, ROHS     |
| Warranty                | 3 years      |
| Cutting dimensions (mm) | 380XØ195mm   |
| Maximum power (W)       | 40W          |