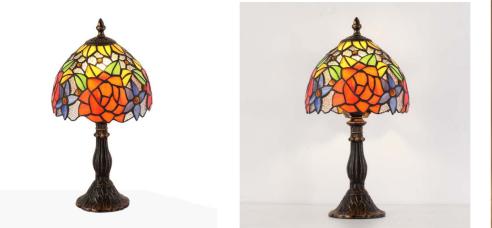

## Tiffany" inspired table lamp with glass mosaic

## Ref. L3076

This table lamp is part of our collection of Tiffany-inspired lamps. It features a decorative shade made of crystal and features a floral pattern in shades of green, yellow, red and blue. Like all of our Tiffany style lamps, it is made of high quality materials, including a molded steel base and an exquisitely crafted shade. This lamp can be used as an additional light source in both living room and bedside table in the bedroom. E27 bulb (not included)\*\* \*\*Supports E27 bulb (not included)\*\*.