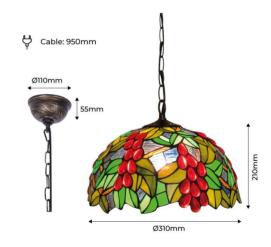

## Tiffany-inspired pendant lamp with fruit mosaic in glass

## Ref. L3079

This design is part of our collection of Tiffany-inspired lamps, which embodies the rustic charm of a vintage-style chandelier. This pendant lamp features a beautiful semi-circular glass shade in shades of green, yellow and red made up of individual pieces. Like all of our Tiffany style lamps, it is made of high quality materials, including molded steel accents and an exquisitely executed glass shade. \*\*E27 bulb (not included)\*\*.

## Datos del producto

| Nominal Voltage (V)   | 220-240 V/AC     |
|-----------------------|------------------|
| Socket                | E27              |
| Dimensions (mm) Lxlxh | Ø310X210mm       |
| IP                    | IP20             |
| 0 ::5 :               | 05 00110         |
| Certificates          | CE, ROHS         |
| Warranty              | CE, ROHS 3 years |
|                       |                  |