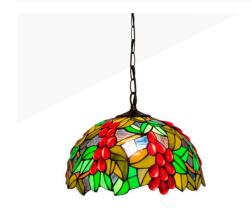

## Tiffany-inspired pendant lamp with fruit mosaic in glass

## Ref. L3079

This design is part of our collection of Tiffany-inspired lamps, which embodies the rustic charm of a vintage-style chandelier. This pendant lamp features a beautiful semi-circular glass shade in shades of green, yellow and red made up of individual pieces. Like all of our Tiffany style lamps, it is made of high quality materials, including molded steel accents and an exquisitely executed glass shade. \*\*E27 bulb (not included)\*\*.