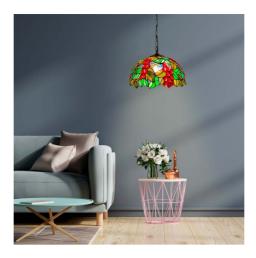

## Ref. L3079

This design is part of our collection of Tiffany-inspired lamps, which embodies the rustic charm of a vintage-style chandelier. This pendant lamp features a beautiful semi-circular glass shade in shades of green, yellow and red made up of individual pieces. Like all of our Tiffany style lamps, it is made of high quality materials, including molded steel accents and an exquisitely executed glass shade. \*\*E27 bulb (not included)\*\*.