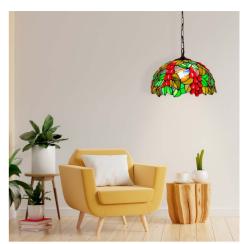

## Ref. L3079

This design is part of our collection of Tiffany-inspired lamps, which embodies the rustic charm of a vintage-style chandelier. This pendant lamp features a beautiful semi-circular glass shade in shades of green, yellow and red made up of individual pieces. Like all of our Tiffany style lamps, it is made of high quality materials, including molded steel accents and an exquisitely executed glass shade. \*\*E27 bulb (not included)\*\*.