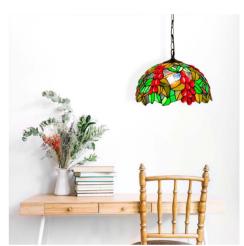

## Ref. L3079

This design is part of our collection of Tiffany-inspired lamps, which embodies the rustic charm of a vintage-style chandelier. This pendant lamp features a beautiful semi-circular glass shade in shades of green, yellow and red made up of individual pieces. Like all of our Tiffany style lamps, it is made of high quality materials, including molded steel accents and an exquisitely executed glass shade. \*\*E27 bulb (not included)\*\*.