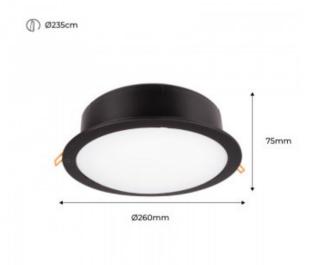

## **Product data**

| Kelvin (K)              | 2700K,4000K and 6500K |
|-------------------------|-----------------------|
| Lumens (Lm)             | 2000lm                |
| Beam angle (°)          | 90°                   |
| Power (W)               | 18W                   |
| Nominal Voltage (V)     | 100-240V              |
| Frequency (Hz)          | 50 - 60               |
| Dimensions (mm) Lxlxh   | Ø260x75mm             |
| IP                      | IP55                  |
| Temperature range       | -20° +40°             |
| Lifetime (h)            | 25000                 |
| Certificates            | CE, ROHS              |
| Cutting dimensions (mm) | 235mm                 |