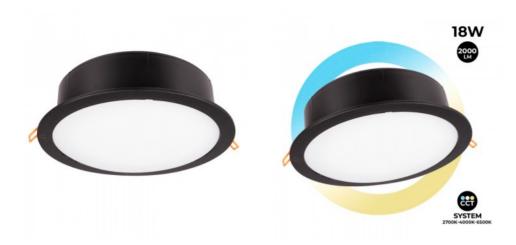

## Round Waterproof Downlight CCT Fumagalli "Teresa 260" 18W IP55

## Ref. 5L0.000.000.E1K

Fumagalli CCT round downlight available in black and white , 18W power, 2000lm and 100-240V operation. The CCT system has the great advantage of being able to be adjusted in warm white 2700K, neutral white 4000K and cool white 6500K, through the selector on the back of the Fumagalli driver. Temperature resistant up to -20° and +40° degrees and with a high degree of protection IP55, perfect for wet areas. It can be installed in offices, corridors, bathrooms, swimming pools, kitchens, lounge, hotels, restaurants, showroom etc. ✓ 100-240V/AV ✓ Ø260x75mm ✓ SMD 2835 ✓ Indoor and outdoor use. ✓ CRI>80 ✓ IP55

## **Product data**

| Kelvin (K)              | 2700K,4000K and 6500K |
|-------------------------|-----------------------|
| Lumens (Lm)             | 2000lm                |
| Beam angle (°)          | 90°                   |
| Power (W)               | 18W                   |
| Nominal Voltage (V)     | 100-240V              |
| Frequency (Hz)          | 50 - 60               |
| Dimensions (mm) Lxlxh   | Ø260x75mm             |
| IP                      | IP55                  |
| Temperature range       | -20° +40°             |
| Lifetime (h)            | 25000                 |
| Certificates            | CE, ROHS              |
| Cutting dimensions (mm) | 235mm                 |