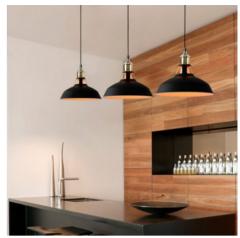

## Ref. LN1106

This pendant lamp combines modern style with vintage, it will give charm and simplicity to your rooms. . It is made of white and black brass metal and the matte finish give the lamp a retro look that blends perfectly with modern decorations. Suitable for dining room, living room, bedroom, kitchen, restaurants, artists' studios, offices, cafes, art galleries, bars, for a reading space or other lighting purposes, as the finishes of this pendant lamp bring sobriety and can fit any room. Bulb not included\*. ✓ Material: Metal ✓ Socket: E27 ✓ Size: Ø270x170mm ✓ Adjustable cord: 1000mm