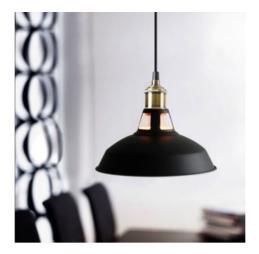

## Ref. LN1106

This pendant lamp combines modern style with vintage, it will give charm and simplicity to your rooms. . It is made of white and black brass metal and the matte finish give the lamp a retro look that blends perfectly with modern decorations. Suitable for dining room, living room, bedroom, kitchen, restaurants, artists' studios, offices, cafes, art galleries, bars, for a reading space or other lighting purposes, as the finishes of this pendant lamp bring sobriety and can fit any room. Bulb not included\*. ✓ Material: Metal ✓ Socket: E27 ✓ Size: Ø270x170mm ✓ Adjustable cord: 1000mm