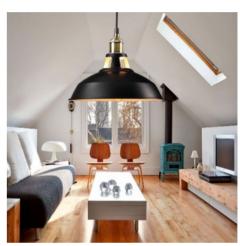

## Ref. LN1106

This pendant lamp combines modern style with vintage, it will give charm and simplicity to your rooms. . It is made of white and black brass metal and the matte finish give the lamp a retro look that blends perfectly with modern decorations. Suitable for dining room, living room, bedroom, kitchen, restaurants, artists' studios, offices, cafes, art galleries, bars, for a reading space or other lighting purposes, as the finishes of this pendant lamp bring sobriety and can fit any room. Bulb not included\*. ✓ Material: Metal ✓ Socket: E27 ✓ Size: Ø270x170mm ✓ Adjustable cord: 1000mm