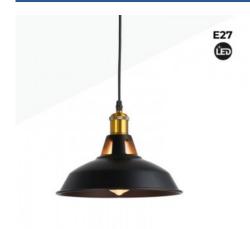

## Ref. LN1106

This pendant lamp combines modern style with vintage, it will give charm and simplicity to your rooms. . It is made of white and black brass metal and the matte finish give the lamp a retro look that blends perfectly with modern decorations. Suitable for dining room, living room, bedroom, kitchen, restaurants, artists' studios, offices, cafes, art galleries, bars, for a reading space or other lighting purposes, as the finishes of this pendant lamp bring sobriety and can fit any room. Bulb not included\*. ✓ Material: Metal ✓ Socket: E27 ✓ Size: Ø270x170mm ✓ Adjustable cord: 1000mm

## Product data

| Nominal Voltage (V)     | 220-240 V/AC        |
|-------------------------|---------------------|
| Frequency (Hz)          | 50 - 60             |
| Socket                  | E27                 |
| Material                | Metal               |
| IP                      | IP20                |
| Certificates            | CE, ROHS            |
| Warranty                | 10 years            |
| Cutting dimensions (mm) | 270x170mm           |
| Maximum power (W)       | 40W                 |
| Style                   | Industrial, Vintage |