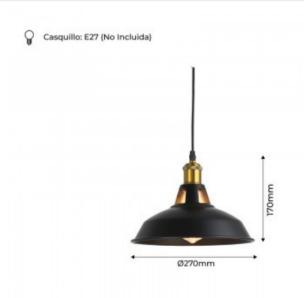

## Ref. LN1106

This pendant lamp combines modern style with vintage, it will give charm and simplicity to your rooms. . It is made of white and black brass metal and the matte finish give the lamp a retro look that blends perfectly with modern decorations. Suitable for dining room, living room, bedroom, kitchen, restaurants, artists' studios, offices, cafes, art galleries, bars, for a reading space or other lighting purposes, as the finishes of this pendant lamp bring sobriety and can fit any room. Bulb not included\*. ✓ Material: Metal ✓ Socket: E27 ✓ Size: Ø270x170mm ✓ Adjustable cord: 1000mm

## Product data

| Nominal Voltage (V)     | 220-240 V/AC        |
|-------------------------|---------------------|
| Frequency (Hz)          | 50 - 60             |
| Socket                  | E27                 |
| Material                | Metal               |
| IP                      | IP20                |
| Certificates            | CE, ROHS            |
| Warranty                | 10 years            |
| Cutting dimensions (mm) | 270x170mm           |
| Maximum power (W)       | 40W                 |
| Style                   | Industrial, Vintage |