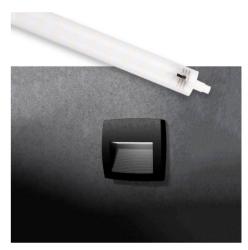

## Ref. H9.LED.R7S.CCT

R7S linear LED bulb with 10.5W power and 1160 lumens of luminous flux and high performance SMD3014 LED chips. It supports a wide voltage range (100-240V) to protect the driver from voltage drops and spikes, frequent in outdoor installations. Its working temperature range -30°C to +80°C allows its use in the most demanding environments. Suitable for outdoor use in sealed lamps. With the guarantee of the FUMAGALLI brand. ✓ Ø22x189mm. ✓ 10.5W ✓ 100-240V ✓ 1160Lm ✓ For outdoor and iterior use. ✓ CRI >80