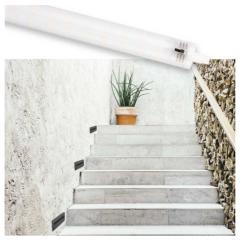

## Ref. H9.LED.R7S.CCT

R7S linear LED bulb with 10.5W power and 1160 lumens of luminous flux and high performance SMD3014 LED chips. It supports a wide voltage range (100-240V) to protect the driver from voltage drops and spikes, frequent in outdoor installations. Its working temperature range -30°C to +80°C allows its use in the most demanding environments. Suitable for outdoor use in sealed lamps. With the guarantee of the FUMAGALLI brand. ✓ Ø22x189mm. ✓ 10.5W ✓ 100-240V ✓ 1160Lm ✓ For outdoor and iterior use. ✓ CRI >80