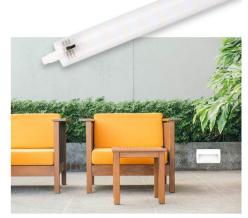

## Ref. H9.LED.R7S.CCT

R7S linear LED bulb with 10.5W power and 1160 lumens of luminous flux and high performance SMD3014 LED chips. It supports a wide voltage range (100-240V) to protect the driver from voltage drops and spikes, frequent in outdoor installations. Its working temperature range -30°C to +80°C allows its use in the most demanding environments. Suitable for outdoor use in sealed lamps. With the guarantee of the FUMAGALLI brand. ✓ Ø22x189mm. ✓ 10.5W ✓ 100-240V ✓ 1160Lm ✓ For outdoor and iterior use. ✓ CRI >80