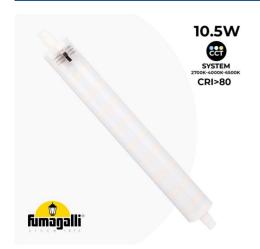

## LED Bulb R7S CCT Fumagalli 10.5W 1160Lm 100-240V

## Ref. H9.LED.R7S.CCT

R7S linear LED bulb with 10.5W power and 1160 lumens of luminous flux and high performance SMD3014 LED chips. It supports a wide voltage range (100-240V) to protect the driver from voltage drops and spikes, frequent in outdoor installations. Its working temperature range -30°C to +80°C allows its use in the most demanding environments. Suitable for outdoor use in sealed lamps. With the guarantee of the FUMAGALLI brand. ✓ Ø22x189mm. ✓ 10.5W ✓ 100-240V ✓ 1160Lm ✓ For outdoor and iterior use. ✓ CRI >80

## Datos del producto

| Kelvin (K)            | 2700K, 4000K, 6500K        |
|-----------------------|----------------------------|
| Lumens (Lm)           | 1160                       |
| Power (W)             | 10.5W                      |
| Nominal Voltage (V)   | 100-240                    |
| Frequency (Hz)        | 50 - 60                    |
| Dimensions (mm) Lxlxh | 189xØ22mm                  |
| Material              | Plastic                    |
| Use Outdoor           | For indoor and outdoor use |
| Lifetime (h)          | 25000                      |