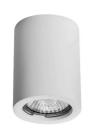

## Plaster ceiling light - GU10

## Ref. B280

Plaster spotlight with a minimalist and elegant design, easily integrated into any lighting project that requires accent lighting or highlighting. Made of plaster, with high quality finishes, it can be painted in the desired color, allowing multiple decorative possibilities.\*\* GU10 socket - Bulb not included\*\*.