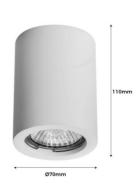

## Plaster ceiling light - GU10

## Ref. B280

Plaster spotlight with a minimalist and elegant design, easily integrated into any lighting project that requires accent lighting or highlighting. Made of plaster, with high quality finishes, it can be painted in the desired color, allowing multiple decorative possibilities.\*\* GU10 socket - Bulb not included\*\*.