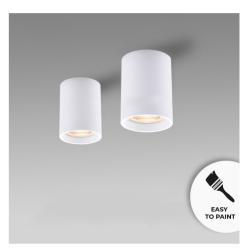

## Ref. B280

Plaster spotlight with a minimalist and elegant design, easily integrated into any lighting project that requires accent lighting or highlighting. Made of plaster, with high quality finishes, it can be painted in the desired color, allowing multiple decorative possibilities.\*\* GU10 socket - Bulb not included\*\*.