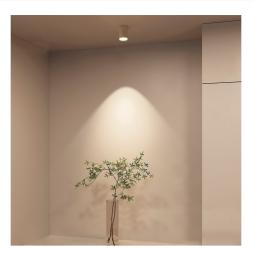

## Ref. B280

Plaster spotlight with a minimalist and elegant design, easily integrated into any lighting project that requires accent lighting or highlighting. Made of plaster, with high quality finishes, it can be painted in the desired color, allowing multiple decorative possibilities.\*\* GU10 socket - Bulb not included\*\*.