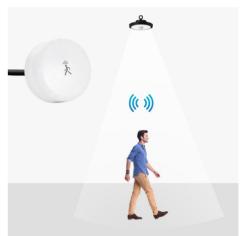

## Ref. B8137-MICRO

The motion sensor operates at 10-15 V DC and has 3 switching modes. It activates, switches off or goes into "Standby" mode with movements and movements within its range. This way you can save energy consumption and be more sustainable. It has an IP65 degree of protection, perfect for outdoor and indoor use exposed to humidity and high temperatures. It also includes a quick connector for easy and convenient installation. Ideal for installations in warehouses, industrial buildings, offices, corridors, supermarkets, etc.