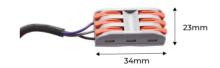

## Datos del producto

| Nominal Voltage (V)   | 10-15V DC    |
|-----------------------|--------------|
| Dimensions (mm) Lxlxh | Ø50x34mm     |
| Use Outdoor           | Yes          |
| IP                    | IP65         |
| Temperature range     | -40° / +65°C |
| Certificates          | CE, ROHS     |
|                       |              |
| Warranty              | 3 years      |