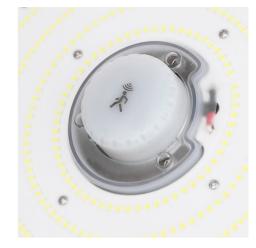

## Microwave sensor for LED hoods B8137

## Ref. B8137-MICRO

The motion sensor operates at 10-15 V DC and has 3 switching modes. It activates, switches off or goes into "Standby" mode with movements and movements within its range. This way you can save energy consumption and be more sustainable. It has an IP65 degree of protection, perfect for outdoor and indoor use exposed to humidity and high temperatures. It also includes a quick connector for easy and convenient installation. Ideal for installations in warehouses, industrial buildings, offices, corridors, supermarkets, etc.