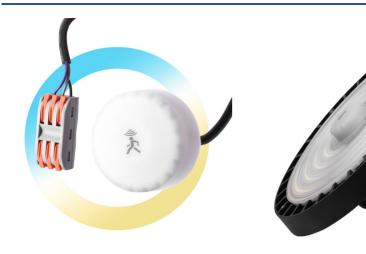

## Microwave sensor for LED hoods B8137

## Ref. B8137-MICRO

The motion sensor operates at 10-15 V DC and has 3 switching modes. It activates, switches off or goes into "Standby" mode with movements and movements within its range. This way you can save energy consumption and be more sustainable. It has an IP65 degree of protection, perfect for outdoor and indoor use exposed to humidity and high temperatures. It also includes a quick connector for easy and convenient installation. Ideal for installations in warehouses, industrial buildings, offices, corridors, supermarkets, etc.