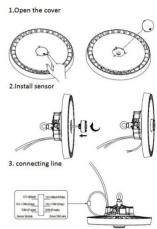

## Ref. B8137-DALI

Dali sensor for LED bells B8137The dali driver is ideal for transforming the analog signal from the 1-10V drivers into a Da+/Da- digital signal. It is compatible with UFO B8137 LED bells. With the DALI system it is possible to create a fully programmable professional installation, making groups, scenes, adding motion sensors, programming schedules, lighting intensity, etc. ✓ Quick connector ✓ Dali