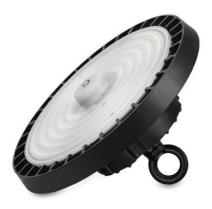

## Ref. B8137-DALI

Dali sensor for LED bells B8137The dali driver is ideal for transforming the analog signal from the 1-10V drivers into a Da+/Da- digital signal. It is compatible with UFO B8137 LED bells. With the DALI system it is possible to create a fully programmable professional installation, making groups, scenes, adding motion sensors, programming schedules, lighting intensity, etc. ✓ Quick connector ✓ Dali