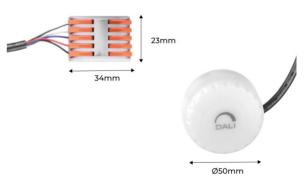

## Ref. B8137-DALI

Dali sensor for LED bells B8137The dali driver is ideal for transforming the analog signal from the 1-10V drivers into a Da+/Da- digital signal. It is compatible with UFO B8137 LED bells. With the DALI system it is possible to create a fully programmable professional installation, making groups, scenes, adding motion sensors, programming schedules, lighting intensity, etc. ✓ Quick connector ✓ Dali