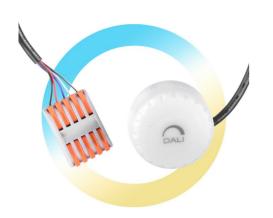

## Ref. B8137-DALI

Dali sensor for LED bells B8137The dali driver is ideal for transforming the analog signal from the 1-10V drivers into a Da+/Da- digital signal. It is compatible with UFO B8137 LED bells. With the DALI system it is possible to create a fully programmable professional installation, making groups, scenes, adding motion sensors, programming schedules, lighting intensity, etc. ✓ Quick connector ✓ Dali