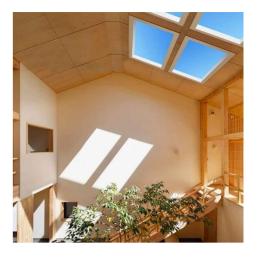

## Ref. B5228-BS-60X30

Our "Blue Skylight" panel incorporates an innovative technology capable of producing natural light with a depth and colors similar to those of a real sky. It is an original 19 cm thick structure that combines a thin light-scattering panel with an LED lighting method that imitates sunlight with great precision. It is a product specially designed for offices, public facilities, subway spaces and other environments where natural light is limited or unavailable. It allows to recreate a luminous blue sky, establishing a connection with the outside, and thus increasing the psycho-physical comfort of the users.\*\*5-year warranty