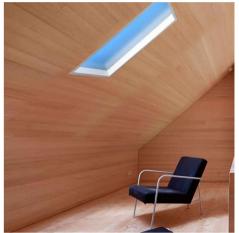

## Ref. B5228-BS-60X30

Our "Blue Skylight" panel incorporates an innovative technology capable of producing natural light with a depth and colors similar to those of a real sky. It is an original 19 cm thick structure that combines a thin light-scattering panel with an LED lighting method that imitates sunlight with great precision. It is a product specially designed for offices, public facilities, subway spaces and other environments where natural light is limited or unavailable. It allows to recreate a luminous blue sky, establishing a connection with the outside, and thus increasing the psycho-physical comfort of the users.\*\*5-year warranty