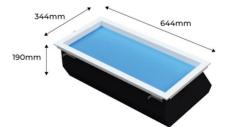

## Datos del producto

| Hue                   | Cool white      |
|-----------------------|-----------------|
| Kelvin (K)            | 6500            |
| Lumens (Lm)           | 1500            |
| CRI                   | 90-95           |
| LED Type              | SMD 3535        |
| Dimmable              | No              |
| Power (W)             | 36              |
| Nominal Voltage (V)   | 220-240 V       |
| Frequency (Hz)        | 50 - 60         |
| Driver                | Eaglerise       |
| Dimensions (mm) Lxlxh | 644 X 344 X 190 |
| Use Outdoor           | No              |
| IP                    | IP20            |
| Frequency of use      | Normal          |
| Certificates          | CE, ROHS        |
| Warranty              | 5 years         |
| Mounting              | Recessed        |