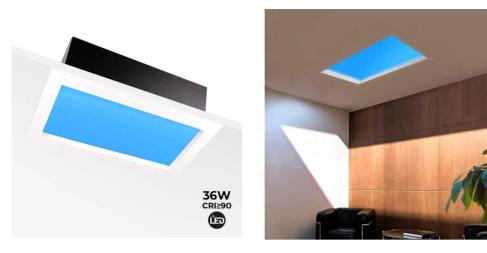

## Blue Skylight" sky effect panel - Daylight - 36W

## Ref. B5228-BS-60X30

Our "Blue Skylight" panel incorporates an innovative technology capable of producing natural light with a depth and colors similar to those of a real sky. It is an original 19 cm thick structure that combines a thin light-scattering panel with an LED lighting method that imitates sunlight with great precision. It is a product specially designed for offices, public facilities, subway spaces and other environments where natural light is limited or unavailable. It allows to recreate a luminous blue sky, establishing a connection with the outside, and thus increasing the psycho-physical comfort of the users.\*\*5-year warranty