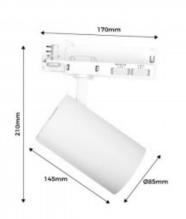

## Product data

| Hue            | ССТ                                   |
|----------------|---------------------------------------|
| Kelvin (K)     | 6000, 4000, 2700                      |
| CRI            | 90-95                                 |
| Beam angle (°) | 60                                    |
| LED Type       | COB                                   |
| Dimmable       | No                                    |
| Frequency (Hz) | 50 - 60                               |
| Orientable     | Yes                                   |
| Material       | Aluminium                             |
| Use Outdoor    | No                                    |
| IP             | IP20                                  |
| Certificates   | CE, ROHS                              |
| Warranty       | According to legal guarantee: 2 years |
| Track Type     | Triphasic                             |