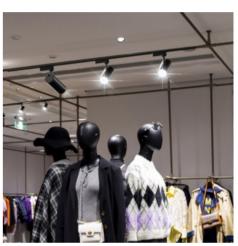

## Ref. B00221-CCT

Three-phase track spotlight with three powersettings: 30W, 35W and 40W. It also features a 3CCT temperature selection switch (warm white 2700K, neutral white 4000K, cool white 6000K), which allows you to select between these temperatures, thus adapting to most installations and rooms. The professional quality three-phase LED track spotlight with a Bridgelux COB chip. It has an aluminum body and is lacquered in white or matt black, and is ideal for all types of technical lighting: commercial and professional use, showrooms, museums, offices, decoration, domestic use, etc. ✓ Wattages:- 30W: 2700K/2152lm 4000K/2400lm 6000K/2455lm- 35W: 2700K/2500lm 4000K/2806lm 6000K/2846lm- 40W: 2700K/2866lm 4000K/3250lm 6000K/3262lm ✓ chip: Bridgelux COB chip. ✓ Voltage: 220-240V AC. ✓ CRI: >90. ✓ CCT (2700K-4000K-6000K).