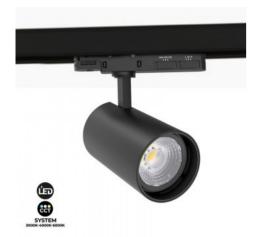

## Three-phase 3CCT 30W/35W/40W spotlight

## Ref. B00221-CCT

Three-phase track spotlight with three powersettings: 30W, 35W and 40W. It also features a 3CCT temperature selection switch (warm white 2700K, neutral white 4000K, cool white 6000K), which allows you to select between these temperatures, thus adapting to most installations and rooms. The professional quality three-phase LED track spotlight with a Bridgelux COB chip. It has an aluminum body and is lacquered in white or matt black, and is ideal for all types of technical lighting: commercial and professional use, showrooms, museums, offices, decoration, domestic use, etc. ✓ Wattages:- 30W: 2700K/2152lm 4000K/2400lm 6000K/2455lm- 35W: 2700K/2500lm 4000K/2806lm 6000K/2846lm- 40W: 2700K/2866lm 4000K/3250lm 6000K/3262lm ✓ chip: Bridgelux COB chip. ✓ Voltage: 220-240V AC. ✓ CRI: >90. ✓ CCT (2700K-4000K-6000K).

## **Product variants**

Reference Attributes

B00221-B-CCT Colour - White

B00221-N-CCT Colour - Black