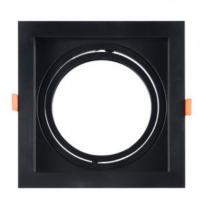

Square cardan type downlight ring for QR111 or AR111 bulb - Cutting 155 x 155 mm

## Ref. B1016

Polycarbonate cardan type tilting ring for a QR111 or AR111 LED bulb. It has a tilting structure that allows the luminaire to be oriented towards the desired point. It also incorporates an accessory that allows two rings to be fitted together. Additional rings can be added later to form larger structures, according to the needs of each project. Due to its characteristics, it is an ideal product for use in commercial installations such as clothing stores, food stores, accessory stores, etc., although it can also be used in domestic installations. Available in black and white. Includes screws and a metal accessory to embed two rings.\*\* Does not include LED bulb \*\*.