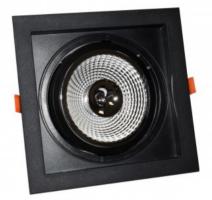

## Ref. B1016

Polycarbonate cardan type tilting ring for a QR111 or AR111 LED bulb. It has a tilting structure that allows the luminaire to be oriented towards the desired point. It also incorporates an accessory that allows two rings to be fitted together. Additional rings can be added later to form larger structures, according to the needs of each project. Due to its characteristics, it is an ideal product for use in commercial installations such as clothing stores, food stores, accessory stores, etc., although it can also be used in domestic installations. Available in black and white. Includes screws and a metal accessory to embed two rings.\*\* Does not include LED bulb \*\*.