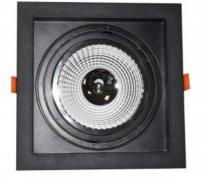

## Ref. B1016

Polycarbonate cardan type tilting ring for a QR111 or AR111 LED bulb. It has a tilting structure that allows the luminaire to be oriented towards the desired point. It also incorporates an accessory that allows two rings to be fitted together. Additional rings can be added later to form larger structures, according to the needs of each project. Due to its characteristics, it is an ideal product for use in commercial installations such as clothing stores, food stores, accessory stores, etc., although it can also be used in domestic installations. Available in black and white. Includes screws and a metal accessory to embed two rings.\*\* Does not include LED bulb \*\*.