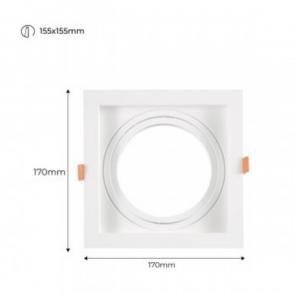

Square cardan type downlight ring for QR111 or AR111 bulb - Cutting 155 x 155 mm