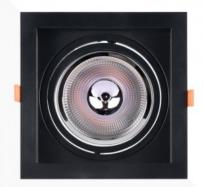

## Ref. B1016

Polycarbonate cardan type tilting ring for a QR111 or AR111 LED bulb. It has a tilting structure that allows the luminaire to be oriented towards the desired point. It also incorporates an accessory that allows two rings to be fitted together. Additional rings can be added later to form larger structures, according to the needs of each project. Due to its characteristics, it is an ideal product for use in commercial installations such as clothing stores, food stores, accessory stores, etc., although it can also be used in domestic installations. Available in black and white. Includes screws and a metal accessory to embed two rings.\*\* Does not include LED bulb \*\*.