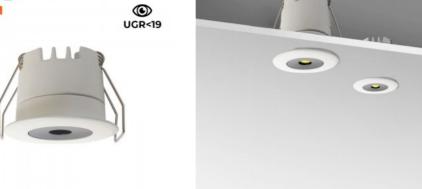

## Ref. B1251-270-DALI

Mini LED downlight dimmable by DALI. The downlight includes a Lifud DALI/Push driver that makes the luminaire compatible with DALI dimming systems. This type of downlight is ideal for focused lighting with a low power consumption of 3W. The downlight is manufactured with OSRAM SMD chips that guarantee its high light quality: High color rendering index(CRI>90), closed opening angle of 30° and a warm light temperature of 2700K. Pleasing to the eye thanks to the luminaire's low UGR, creating a comfortable atmosphere. The downlight can be installed in any interior: living rooms, corridors, offices, hotels, restaurants, showrooms, etc. Very discreet after installation, the downlight will be perfectly integrated in the ceiling, with black or white finish.Reduced dimensions of Ø40x32,1. Diameter of cut of Ø35mm.