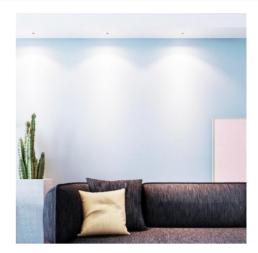

## Ref. B1251-270-DALI

Mini LED downlight dimmable by DALI. The downlight includes a Lifud DALI/Push driver that makes the luminaire compatible with DALI dimming systems. This type of downlight is ideal for focused lighting with a low power consumption of 3W. The downlight is manufactured with OSRAM SMD chips that guarantee its high light quality: High color rendering index(CRI>90), closed opening angle of 30° and a warm light temperature of 2700K. Pleasing to the eye thanks to the luminaire's low UGR, creating a comfortable atmosphere. The downlight can be installed in any interior: living rooms, corridors, offices, hotels, restaurants, showrooms, etc. Very discreet after installation, the downlight will be perfectly integrated in the ceiling, with black or white finish.Reduced dimensions of Ø40x32,1. Diameter of cut of Ø35mm.