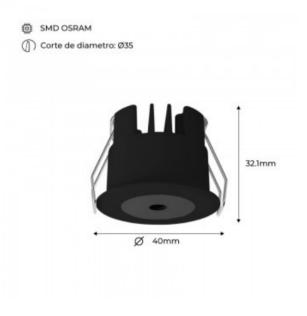

## Ref. B1251-270-DALI

Mini LED downlight dimmable by DALI. The downlight includes a Lifud DALI/Push driver that makes the luminaire compatible with DALI dimming systems. This type of downlight is ideal for focused lighting with a low power consumption of 3W. The downlight is manufactured with OSRAM SMD chips that guarantee its high light quality: High color rendering index(CRI>90), closed opening angle of 30° and a warm light temperature of 2700K. Pleasing to the eye thanks to the luminaire's low UGR, creating a comfortable atmosphere. The downlight can be installed in any interior: living rooms, corridors, offices, hotels, restaurants, showrooms, etc. Very discreet after installation, the downlight will be perfectly integrated in the ceiling, with black or white finish.Reduced dimensions of Ø40x32,1. Diameter of cut of Ø35mm.

## Product data

| Hue                   | Warm white                            |
|-----------------------|---------------------------------------|
| Kelvin (K)            | 2700                                  |
| CRI                   | 90-95                                 |
| Beam angle (°)        | 30                                    |
| UGR                   | < UGR19                               |
| LED Type              | Chip OSRAM                            |
| Dimmable              | Yes                                   |
| Nominal Voltage (V)   | 200 - 250V AC                         |
| Frequency (Hz)        | 50 - 60                               |
| Driver                | LIFUD                                 |
| Sensor                | No                                    |
| Orientable            | No                                    |
| Dimensions (mm) Lxlxh | Ø40x32,1                              |
| Material              | Aluminium                             |
| Use Outdoor           | No                                    |
| IP                    | IP20                                  |
| Certificates          | CE, ROHS                              |
| Warranty              | According to legal guarantee: 2 years |

| Cutting dimensions (mm) | Ø35      |
|-------------------------|----------|
| Mounting                | Recessed |

| Product variants |                                                      |                               |
|------------------|------------------------------------------------------|-------------------------------|
| Reference        | Attributes                                           |                               |
|                  |                                                      | OSRAM © UGR-19                |
|                  |                                                      |                               |
| B1251-B-270-DALI | Colour temperature - Warm white 2700K,Colour - Whit  |                               |
|                  | e                                                    | CIFTIO 3W OSRAM OSRAM OUGR-19 |
| B1251-N-270-DALI | Colour temperature - Warm white 2700K,Colour - Black |                               |