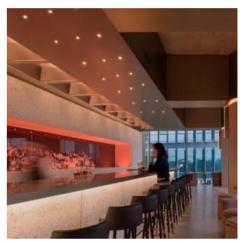

## Ref. B1251-270-DALI

Mini LED downlight dimmable by DALI. The downlight includes a Lifud DALI/Push driver that makes the luminaire compatible with DALI dimming systems. This type of downlight is ideal for focused lighting with a low power consumption of 3W. The downlight is manufactured with OSRAM SMD chips that guarantee its high light quality: High color rendering index(CRI>90), closed opening angle of 30° and a warm light temperature of 2700K. Pleasing to the eye thanks to the luminaire's low UGR, creating a comfortable atmosphere. The downlight can be installed in any interior: living rooms, corridors, offices, hotels, restaurants, showrooms, etc. Very discreet after installation, the downlight will be perfectly integrated in the ceiling, with black or white finish.Reduced dimensions of Ø40x32,1. Diameter of cut of Ø35mm.