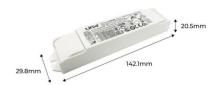

## Datos del producto

| Dimmable              | 0%-100% (0.1%)    |
|-----------------------|-------------------|
| Nominal Voltage (V)   | 220-240V          |
| Frequency (Hz)        | 50 - 60           |
| Dimensions (mm) Lxlxh | 29.8x142.1x20.5mm |
| Material              | Plastic           |
| IP                    | IP20              |
| Temperature range     | -20°C ~ +40°C     |
| Maximum power (W)     | 8W                |
| Output voltage (V)    | 2-12V             |
| Output current mA     | 350-700mA         |