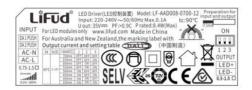

## Ref. LF-AAD008-0700-12

LIFUD Driver LF-AAD008-0700-12 is an 8W constant current LED driver. It can be modified on the 3-position switch of the driver. The product is dimmable from 0.1 to 100%. The rated input voltage limit is 220-240V and input voltage limit is 2-12V. The output current can be adjusted through the DIP switch from 350mA to 700mA, in 50mA steps.

## Datos del producto

| Dimmable              | 0%-100% (0.1%)    |
|-----------------------|-------------------|
| Nominal Voltage (V)   | 220-240V          |
| Frequency (Hz)        | 50 - 60           |
| Dimensions (mm) Lxlxh | 29.8x142.1x20.5mm |
| Material              | Plastic           |
| IP                    | IP20              |
| Temperature range     | -20°C ~ +40°C     |
| Maximum power (W)     | 8W                |
| Output voltage (V)    | 2-12V             |
| Output current mA     | 350-700mA         |