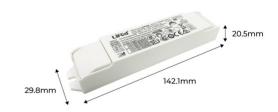

## Datos del producto

| Dimmable              | 0%-100% (0.1%)    |
|-----------------------|-------------------|
| Nominal Voltage (V)   | 220-240V          |
| Frequency (Hz)        | 50 - 60           |
| Dimensions (mm) Lxlxh | 29.8x142.1x20.5mm |
| Material              | Plastic           |
| IP                    | IP20              |
| Temperature range     | -20°C ~ +40°C     |
| Maximum power (W)     | 8W                |
| Output voltage (V)    | 2-12V             |
| Output current mA     | 350-700mA         |