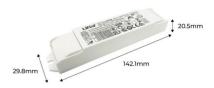

## Datos del producto

| Dimmable              | 0%-100% (0.1%)    |
|-----------------------|-------------------|
| Nominal Voltage (V)   | 220-240V          |
| Frequency (Hz)        | 50 - 60           |
| Dimensions (mm) Lxlxh | 29.8x142.1x20.5mm |
| Material              | Plastic           |
| IP                    | IP20              |
| Temperature range     | -20°C ~ +40°C     |
| Maximum power (W)     | 8W                |
| Output voltage (V)    | 9-42V             |
| Output current mA     | 100-350mA         |