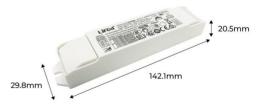

## Datos del producto

| Dimmable              | 0%-100% (0.1%)    |
|-----------------------|-------------------|
| Nominal Voltage (V)   | 220-240V          |
| Frequency (Hz)        | 50 - 60           |
| Dimensions (mm) Lxlxh | 29.8x142.1x20.5mm |
| Material              | Plastic           |
| IP                    | IP20              |
| Temperature range     | -20°C ~ +40°C     |
| Maximum power (W)     | 8W                |
| Output voltage (V)    | 9-42V             |
| Output current mA     | 100-350mA         |