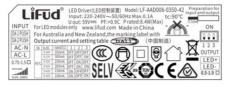

## Ref. LF-AAD008-0350-42

LIFUD Driver LF-AAD008-0350-42 is an 8W constant current LED driver. The product is dimmable from 0.1 to 100%. The rated input voltage limit is 220-240V and output 9-42. The output current can be adjusted via DIP switch from 100mA to 350mA, in 50mA steps. Control with your Dali multicolor driver up to 64 light points.