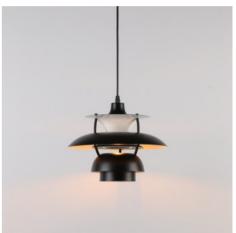

### Ref. L3057

Designer pendant lamp, made of high-quality aluminum. iSophisticated and elegant, this lamp elevates the aesthetics of any contemporary environment. It features a captivating design crafted to deliver uniform and glare-free lighting, providing a unique visual experience. Available in 3 colors: white, black and gold.\*\*E27 socket - Bulb not included.\*\*