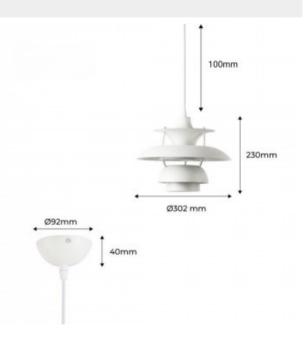

## **Product data**

| Nominal Voltage (V)   | 220 - 240 V/AC                        |
|-----------------------|---------------------------------------|
| Socket                | E27                                   |
| Dimensions (mm) Lxlxh | Ø300x230mm                            |
| Material              | Aluminium                             |
| Use Outdoor           | No                                    |
| IP                    | IP20                                  |
| Certificates          | CE, ROHS                              |
| Warranty              | According to legal guarantee: 2 years |
| Mounting              | Hanging                               |
| Maximum power (W)     | 40W                                   |
| Style                 | Design                                |