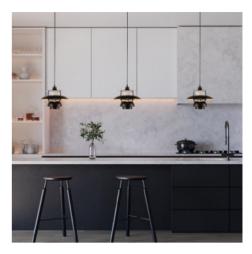

### Ref. L3057

Designer pendant lamp, made of high-quality aluminum. iSophisticated and elegant, this lamp elevates the aesthetics of any contemporary environment. It features a captivating design crafted to deliver uniform and glare-free lighting, providing a unique visual experience. Available in 3 colors: white, black and gold.\*\*E27 socket - Bulb not included.\*\*