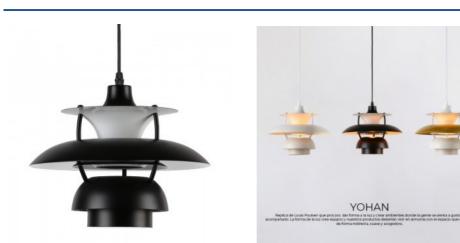

# Design pendant lamp "Yohan"

### Ref. L3057

Designer pendant lamp, made of high-quality aluminum. iSophisticated and elegant, this lamp elevates the aesthetics of any contemporary environment. It features a captivating design crafted to deliver uniform and glare-free lighting, providing a unique visual experience. Available in 3 colors: white, black and gold.\*\*E27 socket - Bulb not included.\*\*