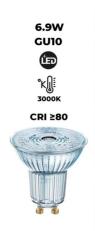

## Ref. 0096769

VALUE PAR16 80 GU10 60° 6.9W 3000K cool white LED bulb is the perfect alternative to GU10 halogen bulb. It is a spot type bulb with a diameter of 51mm. The two pins are 10mm apart. The lamp operates at 220V -240V and does not need a transformer. By switching to LED you will get numerous advantages! You can save up to 90% in energy and maintenance costs, due to the low energy consumption of 6.9W and a lifetime of 10000 hours. Traditional GU10 halogen bulbs last only 2000 hours. LED lighting does not produce heat and emits no UV radiation. Kelvin: 3000K ✓ CRI: ≥80 ✓ Power: 6.9W ✓ Base: GU10 ✓ Beam angle: 60°.

## Datos del producto

| 101· Tonalidad       | Blanco frío |
|----------------------|-------------|
| 102∙ Kelvin (K°)     | 3000        |
| 105· CRI             | 80-85       |
| 109∙ Dimmable        | No          |
| 203· Frecuencia (Hz) | 50 - 60     |
| 301· Casquillo       | GU10        |
| 312· Uso Exterior    | No          |
| 313· IP              | IP20        |
| 404· Certificados    | CE          |