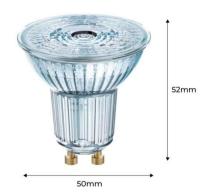

## Ref. 0096769

VALUE PAR16 80 GU10 60° 6.9W 3000K cool white LED bulb is the perfect alternative to GU10 halogen bulb. It is a spot type bulb with a diameter of 51mm. The two pins are 10mm apart. The lamp operates at 220V -240V and does not need a transformer. By switching to LED you will get numerous advantages! You can save up to 90% in energy and maintenance costs, due to the low energy consumption of 6.9W and a lifetime of 10000 hours. Traditional GU10 halogen bulbs last only 2000 hours. LED lighting does not produce heat and emits no UV radiation. Kelvin: 3000K ✓ CRI: ≥80 ✓ Power: 6.9W ✓ Base: GU10 ✓ Beam angle: 60°.