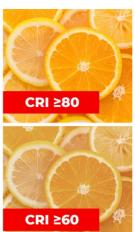

## Ref. 0096769

VALUE PAR16 80 GU10 60° 6.9W 3000K cool white LED bulb is the perfect alternative to GU10 halogen bulb. It is a spot type bulb with a diameter of 51mm. The two pins are 10mm apart. The lamp operates at 220V -240V and does not need a transformer. By switching to LED you will get numerous advantages! You can save up to 90% in energy and maintenance costs, due to the low energy consumption of 6.9W and a lifetime of 10000 hours. Traditional GU10 halogen bulbs last only 2000 hours. LED lighting does not produce heat and emits no UV radiation. Kelvin: 3000K ✓ CRI: ≥80 ✓ Power: 6.9W ✓ Base: GU10 ✓ Beam angle: 60°.

## Datos del producto

| 101· Tonalidad       | Blanco frío |
|----------------------|-------------|
| 102∙ Kelvin (K°)     | 3000        |
| 105· CRI             | 80-85       |
| 109∙ Dimmable        | No          |
| 203· Frecuencia (Hz) | 50 - 60     |
| 301· Casquillo       | GU10        |
| 312· Uso Exterior    | No          |
| 313· IP              | IP20        |
| 404· Certificados    | CE          |