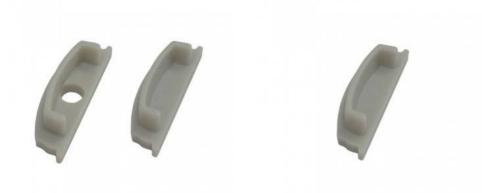

## Ref. BTP18X6

Side plug for flexible surface profile 18x6mm.You can choose between:- Cap WITH HOLE: It is installed at the beginning of the profile. It has a hole through which to pass the installation wiring.- Cap WITHOUT HOLE: It is installed at the end of the profile, so that everything is closed and the strip is protected, without leaving sharp edges at the end of the profile.

**Product data** 

Certificates

CE, ROHS

| Product variants |                              |  |
|------------------|------------------------------|--|
| Reference        | Attributes                   |  |
|                  |                              |  |
| BTP18X6CA        | Side end caps - With Hole    |  |
| BTP18X6SA        | Side end caps - Without Hole |  |