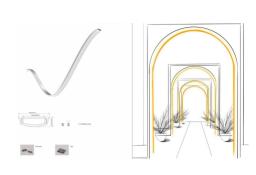

## Ref. BPERF18X6

Aluminum profile for LED strip extruded 18X6mm. FLEXIBLE AND MOLDABLE. The installation of a strip in this type of profile is ideal to save irregularities and create custom shapes with curved forms with no more limit than your own imagination.- Accessories and diffuser not included -Length 2 meters