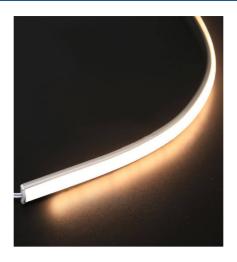

## Ref. BPERF18X6

Aluminum profile for LED strip extruded 18X6mm. FLEXIBLE AND MOLDABLE. The installation of a strip in this type of profile is ideal to save irregularities and create custom shapes with curved forms with no more limit than your own imagination.- Accessories and diffuser not included -Length 2 meters