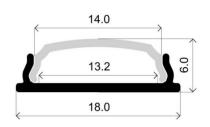

## Datos del producto

| Dimensions (mm) Lxlxh | 2000x18x6                             |
|-----------------------|---------------------------------------|
| Material              | Aluminium                             |
| Use Outdoor           | No                                    |
| IP                    | IP20                                  |
| Certificates          | CE, ROHS                              |
| Warranty              | According to legal guarantee: 2 years |
| Mounting              | Surface                               |