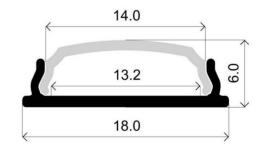

## Aluminum profile for flexible moldable LED strip 18x6 surface (2meters)

## Ref. BPERF18X6

Aluminum profile for LED strip extruded 18X6mm. FLEXIBLE AND MOLDABLE. The installation of a strip in this type of profile is ideal to save irregularities and create custom shapes with curved forms with no more limit than your own imagination.- Accessories and diffuser not included -Length 2 meters

## Datos del producto

| Dimensions (mm) Lxlxh | 2000x18x6                             |
|-----------------------|---------------------------------------|
| Material              | Aluminium                             |
| Use Outdoor           | No                                    |
| IP                    | IP20                                  |
| Certificates          | CE, ROHS                              |
| Warranty              | According to legal guarantee: 2 years |
| Mounting              | Surface                               |