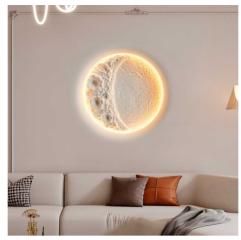

## SIDEREUS" moon-shaped plasterboard integrated light - 600x600 mm - 17 W

## Ref. B279-L

Our "SIDEREUS" lamp, with its exclusive moon-shaped design, is made of plaster, and is a unique decorative piece. It is an ideal product to achieve original and harmonious environments, which will not go unnoticed. It has an integrated light source, with a warm tone, which diffuses softly from its circular contour, allowing to highlight its internal textures that emulate lunar reliefs. In addition to its uniqueness as a decorative element, this lamp is designed to achieve a perfect integration to the environment, since after a simple installation, it allows to obtain a visual continuity without perceptible edges. The plaster, a material also known as plaster or plasterboard, in addition to being integrated into the plasterboard, can be painted in the desired color, thus reinforcing the concept of integration.