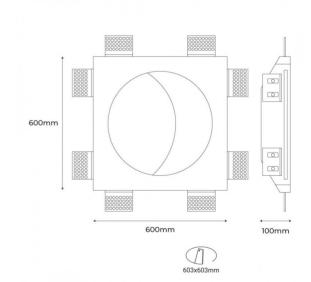

## Datos del producto

| Kelvin (K)              | 2700           |
|-------------------------|----------------|
| Lumens (Lm)             | 1400           |
| LED Type                | СОВ            |
| Dimmable                | No             |
| Nominal Voltage (V)     | 220 - 240 V/AC |
| Driver                  | Eaglerise      |
| Dimensions (mm) Lxlxh   | 600x600x100mm  |
| Material                | Plaster        |
| IP                      | IP20           |
| Cutting dimensions (mm) | 603 x 603      |