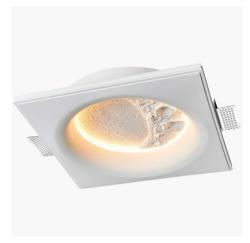

## SIDEREUS" moon-shaped plasterboard integrated light - 600x600 mm - 17 W

## Ref. B279-L

Our "SIDEREUS" lamp, with its exclusive moon-shaped design, is made of plaster, and is a unique decorative piece. It is an ideal product to achieve original and harmonious environments, which will not go unnoticed. It has an integrated light source, with a warm tone, which diffuses softly from its circular contour, allowing to highlight its internal textures that emulate lunar reliefs. In addition to its uniqueness as a decorative element, this lamp is designed to achieve a perfect integration to the environment, since after a simple installation, it allows to obtain a visual continuity without perceptible edges. The plaster, a material also known as plaster or plasterboard, in addition to being integrated into the plasterboard, can be painted in the desired color, thus reinforcing the concept of integration.