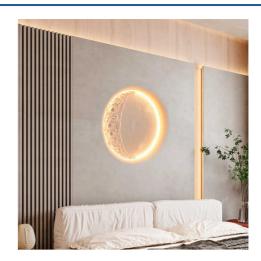

## SIDEREUS" moon-shaped plasterboard integrated light - 600x600 mm - 17 W

## Ref. B279-L

Our "SIDEREUS" lamp, with its exclusive moon-shaped design, is made of plaster, and is a unique decorative piece. It is an ideal product to achieve original and harmonious environments, which will not go unnoticed. It has an integrated light source, with a warm tone, which diffuses softly from its circular contour, allowing to highlight its internal textures that emulate lunar reliefs. In addition to its uniqueness as a decorative element, this lamp is designed to achieve a perfect integration to the environment, since after a simple installation, it allows to obtain a visual continuity without perceptible edges. The plaster, a material also known as plaster or plasterboard, in addition to being integrated into the plasterboard, can be painted in the desired color, thus reinforcing the concept of integration.