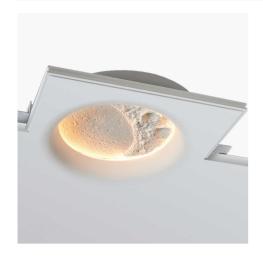

## SIDEREUS" moon-shaped plasterboard integrated light - 600x600 mm - 17 W

## Ref. B279-L

Our "SIDEREUS" lamp, with its exclusive moon-shaped design, is made of plaster, and is a unique decorative piece. It is an ideal product to achieve original and harmonious environments, which will not go unnoticed. It has an integrated light source, with a warm tone, which diffuses softly from its circular contour, allowing to highlight its internal textures that emulate lunar reliefs. In addition to its uniqueness as a decorative element, this lamp is designed to achieve a perfect integration to the environment, since after a simple installation, it allows to obtain a visual continuity without perceptible edges. The plaster, a material also known as plaster or plasterboard, in addition to being integrated into the plasterboard, can be painted in the desired color, thus reinforcing the concept of integration.