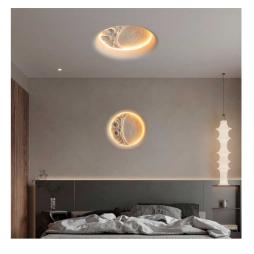

## SIDEREUS" moon-shaped plasterboard lamp - 300x300 mm - 8.5 W

## Ref. B279-M

Our "SIDEREUS" lamp, with its exclusive moon-shaped design, is made of plaster, and is a unique decorative piece. It is an ideal product to achieve original and harmonious environments, which will not go unnoticed. It has an integrated light source, with a warm tone, which diffuses softly from its circular contour, allowing to highlight its internal textures that emulate lunar reliefs. In addition to its uniqueness as a decorative element, this lamp is designed to achieve a perfect integration to the environment, since after a simple installation, it allows to obtain a visual continuity without perceptible edges. The plaster, a material also known as plaster or plasterboard, in addition to being integrated into the plasterboard, can be painted in the desired color, thus reinforcing the concept of integration.