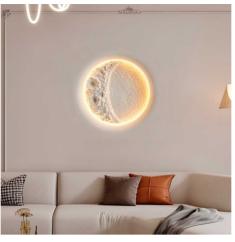

## SIDEREUS" moon-shaped plasterboard lamp - 300x300 mm - 8.5 W

## Ref. B279-M

Our "SIDEREUS" lamp, with its exclusive moon-shaped design, is made of plaster, and is a unique decorative piece. It is an ideal product to achieve original and harmonious environments, which will not go unnoticed. It has an integrated light source, with a warm tone, which diffuses softly from its circular contour, allowing to highlight its internal textures that emulate lunar reliefs. In addition to its uniqueness as a decorative element, this lamp is designed to achieve a perfect integration to the environment, since after a simple installation, it allows to obtain a visual continuity without perceptible edges. The plaster, a material also known as plaster or plasterboard, in addition to being integrated into the plasterboard, can be painted in the desired color, thus reinforcing the concept of integration.