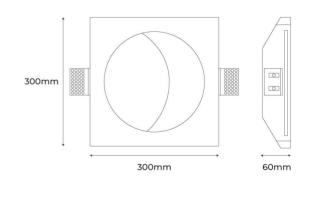

## Datos del producto

| Kelvin (K)              | 2700           |
|-------------------------|----------------|
| Lumens (Lm)             | 680            |
| LED Type                | COB            |
| Dimmable                | No             |
| Power (W)               | 8,5            |
| Nominal Voltage (V)     | 220 - 240 V/AC |
| Driver                  | Eaglerise      |
| Dimensions (mm) Lxlxh   | 300 x 300 x 60 |
| Material                | Plaster        |
| IP                      | IP20           |
| Cutting dimensions (mm) | 303 x 303      |