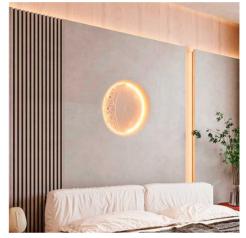

## SIDEREUS" moon-shaped plasterboard lamp - 300x300 mm - 8.5 W

## Ref. B279-M

Our "SIDEREUS" lamp, with its exclusive moon-shaped design, is made of plaster, and is a unique decorative piece. It is an ideal product to achieve original and harmonious environments, which will not go unnoticed. It has an integrated light source, with a warm tone, which diffuses softly from its circular contour, allowing to highlight its internal textures that emulate lunar reliefs. In addition to its uniqueness as a decorative element, this lamp is designed to achieve a perfect integration to the environment, since after a simple installation, it allows to obtain a visual continuity without perceptible edges. The plaster, a material also known as plaster or plasterboard, in addition to being integrated into the plasterboard, can be painted in the desired color, thus reinforcing the concept of integration.