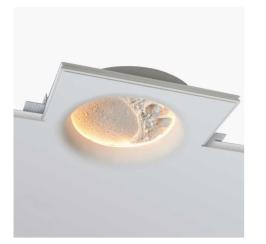

## SIDEREUS" moon-shaped plasterboard lamp - 300x300 mm - 8.5 W

## Ref. B279-M

Our "SIDEREUS" lamp, with its exclusive moon-shaped design, is made of plaster, and is a unique decorative piece. It is an ideal product to achieve original and harmonious environments, which will not go unnoticed. It has an integrated light source, with a warm tone, which diffuses softly from its circular contour, allowing to highlight its internal textures that emulate lunar reliefs. In addition to its uniqueness as a decorative element, this lamp is designed to achieve a perfect integration to the environment, since after a simple installation, it allows to obtain a visual continuity without perceptible edges. The plaster, a material also known as plaster or plasterboard, in addition to being integrated into the plasterboard, can be painted in the desired color, thus reinforcing the concept of integration.