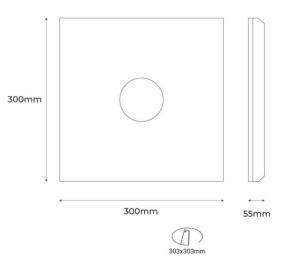

## Integral plaster luminaire with wave effect - 300 x 300 mm - GU10

## Datos del producto

| Nominal Voltage (V)   | 220 - 240 V/AC |
|-----------------------|----------------|
| Socket                | GU10           |
| Dimensions (mm) Lxlxh | 300x300x45mm   |
| Material              | Plaster        |
| IP                    | IP20           |
| Certificates          | CE, ROHS       |
| Maximum power (W)     | 35W            |