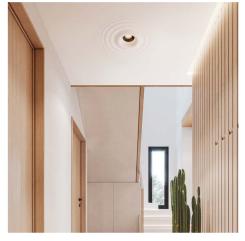

## Ref. B278-L

Plaster luminaire for installation in plasterboard ceilings in the form of progressively fading waves. This luminaire is designed to achieve a perfect integration to the environment, since after a simple installation, a visual continuity is obtained without edges or perceptible fissures. The plaster, a material also known as plaster or plasterboard, in addition to being integrated into the plasterboard, can be painted in the desired color, thus reinforcing the concept of integration. It accepts a GU10 bulb, offering multiple functional and aesthetic possibilities in architectural projects, depending on the type of bulb chosen.\*\*GU10 bulb not included