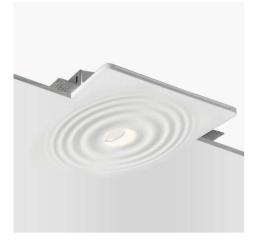

## Integral plaster luminaire with wave effect - 300 x 300 mm - GU10

## Ref. B278-L

Plaster luminaire for installation in plasterboard ceilings in the form of progressively fading waves. This luminaire is designed to achieve a perfect integration to the environment, since after a simple installation, a visual continuity is obtained without edges or perceptible fissures. The plaster, a material also known as plaster or plasterboard, in addition to being integrated into the plasterboard, can be painted in the desired color, thus reinforcing the concept of integration. It accepts a GU10 bulb, offering multiple functional and aesthetic possibilities in architectural projects, depending on the type of bulb chosen.\*\*GU10 bulb not included