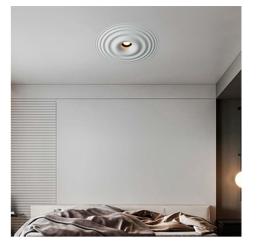

## Ref. B278-L

Plaster luminaire for installation in plasterboard ceilings in the form of progressively fading waves. This luminaire is designed to achieve a perfect integration to the environment, since after a simple installation, a visual continuity is obtained without edges or perceptible fissures. The plaster, a material also known as plaster or plasterboard, in addition to being integrated into the plasterboard, can be painted in the desired color, thus reinforcing the concept of integration. It accepts a GU10 bulb, offering multiple functional and aesthetic possibilities in architectural projects, depending on the type of bulb chosen.\*\*GU10 bulb not included