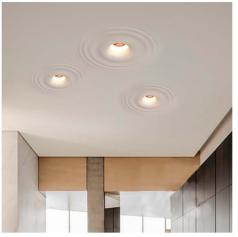

## Ref. B278-L

Plaster luminaire for installation in plasterboard ceilings in the form of progressively fading waves. This luminaire is designed to achieve a perfect integration to the environment, since after a simple installation, a visual continuity is obtained without edges or perceptible fissures. The plaster, a material also known as plaster or plasterboard, in addition to being integrated into the plasterboard, can be painted in the desired color, thus reinforcing the concept of integration. It accepts a GU10 bulb, offering multiple functional and aesthetic possibilities in architectural projects, depending on the type of bulb chosen.\*\*GU10 bulb not included