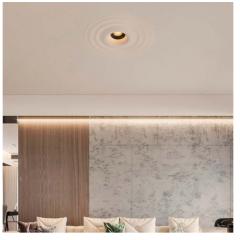

## Plaster Wall Sconces

Integral plaster luminaire with wave effect - 200 x 200 mm - GU10

## Ref. B278-M

Plaster luminaire for installation in plasterboard ceilings in the form of progressively fading waves. This luminaire is designed to achieve a perfect integration to the environment, since after a simple installation, a visual continuity is obtained without edges or perceptible fissures. The plaster, a material also known as plaster or plasterboard, in addition to being integrated into the plasterboard, can be painted in the desired color, thus reinforcing the concept of integration. It accepts a GU10 bulb, offering multiple functional and aesthetic possibilities in architectural projects, depending on the type of bulb chosen. \*\*GU10 bulb not included