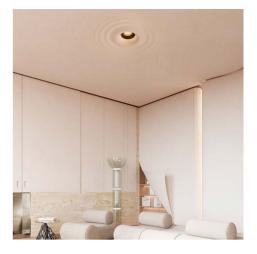

## Plaster Wall Sconces

Integral plaster luminaire with wave effect - 200 x 200 mm - GU10

## Ref. B278-M

Plaster luminaire for installation in plasterboard ceilings in the form of progressively fading waves. This luminaire is designed to achieve a perfect integration to the environment, since after a simple installation, a visual continuity is obtained without edges or perceptible fissures. The plaster, a material also known as plaster or plasterboard, in addition to being integrated into the plasterboard, can be painted in the desired color, thus reinforcing the concept of integration. It accepts a GU10 bulb, offering multiple functional and aesthetic possibilities in architectural projects, depending on the type of bulb chosen. \*\*GU10 bulb not included