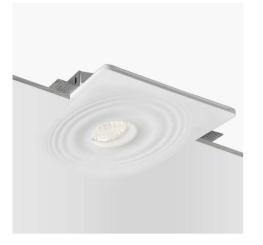

## Plaster Wall Sconces

Integral plaster luminaire with wave effect - 200 x 200 mm - GU10

## Ref. B278-M

Plaster luminaire for installation in plasterboard ceilings in the form of progressively fading waves. This luminaire is designed to achieve a perfect integration to the environment, since after a simple installation, a visual continuity is obtained without edges or perceptible fissures. The plaster, a material also known as plaster or plasterboard, in addition to being integrated into the plasterboard, can be painted in the desired color, thus reinforcing the concept of integration. It accepts a GU10 bulb, offering multiple functional and aesthetic possibilities in architectural projects, depending on the type of bulb chosen. \*\*GU10 bulb not included