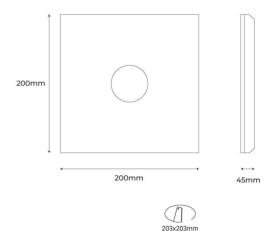

## Plaster Wall Sconces

Integral plaster luminaire with wave effect - 200 x 200 mm - GU10

## Ref. B278-M

Plaster luminaire for installation in plasterboard ceilings in the form of progressively fading waves. This luminaire is designed to achieve a perfect integration to the environment, since after a simple installation, a visual continuity is obtained without edges or perceptible fissures. The plaster, a material also known as plaster or plasterboard, in addition to being integrated into the plasterboard, can be painted in the desired color, thus reinforcing the concept of integration. It accepts a GU10 bulb, offering multiple functional and aesthetic possibilities in architectural projects, depending on the type of bulb chosen. \*\*GU10 bulb not included

## Datos del producto

| Nominal Voltage (V)   | 220 - 240 V/AC |
|-----------------------|----------------|
| Socket                | GU10           |
| Dimensions (mm) Lxlxh | 200x200x45     |
| Material              | Plaster        |
| IP                    | IP20           |
| Frequency of use      | Normal         |
| Certificates          | CE, ROHS       |
| Maximum power (W)     | 35W            |