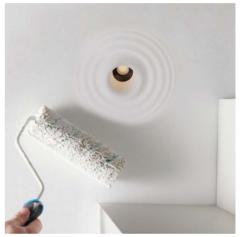

## Ref. B278-M

Plaster luminaire for installation in plasterboard ceilings in the form of progressively fading waves. This luminaire is designed to achieve a perfect integration to the environment, since after a simple installation, a visual continuity is obtained without edges or perceptible fissures. The plaster, a material also known as plaster or plasterboard, in addition to being integrated into the plasterboard, can be painted in the desired color, thus reinforcing the concept of integration. It accepts a GU10 bulb, offering multiple functional and aesthetic possibilities in architectural projects, depending on the type of bulb chosen. \*\*GU10 bulb not included