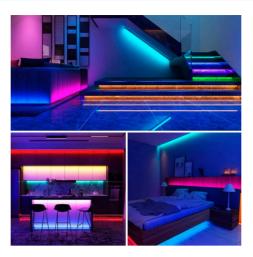

## Ref. B1554-IP20-RGB+CCT

LED Strip RGB+CCT 14W/m - 24V - IP20 equipped with 5050 (RGB) 3 in 1chip + 2 chips 2835 SMD LED, these new chips offer much more uniform brightness and the possibility to work in all kinds of colors and whites. The LED strip is a flexible board with light emitting semiconductor diodes (LEDs) mounted on it, this flexible board comes with a flexible backing. It offers a multitude of possible combinations of light, with variable intensity and color, so you can illuminate any area of your home and create different environments, as it has the IP20 protection rating.Length 5 meters ✓ Strip width 12mm ✓ Power: 14W /m ✓ 5050 3 in 1 + 2835 SMD LED Chip ✓ LED RGB+CCT: multicolor + dimmable white between 2700K-6500K.