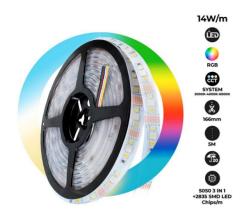

## Ref. B1554-IP20-RGB+CCT

LED Strip RGB+CCT 14W/m - 24V - IP20 equipped with 5050 (RGB) 3 in 1chip + 2 chips 2835 SMD LED, these new chips offer much more uniform brightness and the possibility to work in all kinds of colors and whites. The LED strip is a flexible board with light emitting semiconductor diodes (LEDs) mounted on it, this flexible board comes with a flexible backing. It offers a multitude of possible combinations of light, with variable intensity and color, so you can illuminate any area of your home and create different environments, as it has the IP20 protection rating.Length 5 meters ✓ Strip width 12mm ✓ Power: 14W /m ✓ 5050 3 in 1 + 2835 SMD LED Chip ✓ LED RGB+CCT: multicolor + dimmable white between 2700K-6500K.