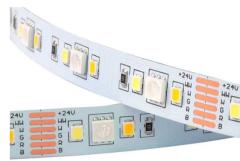

## Ref. B1554-IP20-RGB+CCT

LED Strip RGB+CCT 14W/m - 24V - IP20 equipped with 5050 (RGB) 3 in 1chip + 2 chips 2835 SMD LED, these new chips offer much more uniform brightness and the possibility to work in all kinds of colors and whites. The LED strip is a flexible board with light emitting semiconductor diodes (LEDs) mounted on it, this flexible board comes with a flexible backing. It offers a multitude of possible combinations of light, with variable intensity and color, so you can illuminate any area of your home and create different environments, as it has the IP20 protection rating.Length 5 meters ✓ Strip width 12mm ✓ Power: 14W /m ✓ 5050 3 in 1 + 2835 SMD LED Chip ✓ LED RGB+CCT: multicolor + dimmable white between 2700K-6500K.