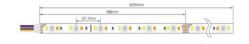

## Ref. B1554-IP20-RGB+CCT

LED Strip RGB+CCT 14W/m - 24V - IP20 equipped with 5050 (RGB) 3 in 1chip + 2 chips 2835 SMD LED, these new chips offer much more uniform brightness and the possibility to work in all kinds of colors and whites. The LED strip is a flexible board with light emitting semiconductor diodes (LEDs) mounted on it, this flexible board comes with a flexible backing. It offers a multitude of possible combinations of light, with variable intensity and color, so you can illuminate any area of your home and create different environments, as it has the IP20 protection rating.Length 5 meters ✓ Strip width 12mm ✓ Power: 14W /m ✓ 5050 3 in 1 + 2835 SMD LED Chip ✓ LED RGB+CCT: multicolor + dimmable white between 2700K-6500K.