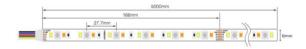

## Ref. B1554-IP20-RGB+CCT

LED Strip RGB+CCT 14W/m - 24V - IP20 equipped with 5050 (RGB) 3 in 1chip + 2 chips 2835 SMD LED, these new chips offer much more uniform brightness and the possibility to work in all kinds of colors and whites. The LED strip is a flexible board with light emitting semiconductor diodes (LEDs) mounted on it, this flexible board comes with a flexible backing. It offers a multitude of possible combinations of light, with variable intensity and color, so you can illuminate any area of your home and create different environments, as it has the IP20 protection rating.Length 5 meters ✓ Strip width 12mm ✓ Power: 14W /m ✓ 5050 3 in 1 + 2835 SMD LED Chip ✓ LED RGB+CCT: multicolor + dimmable white between 2700K-6500K.