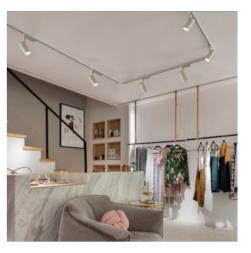

## LED Track Spotlights

Three-phase 36W CCT Triac Dimmable LED track spotlight 36W CCT Triac Dimmable L ED track light

## Ref. B00220-DIMCCT

Dimmable three-phase track spotlight, three-phase 4-line connector, dimmable via TRIAC and compatible with most dimmers and tablets on the market that operate via TRIAC dimming.Color selection switch (warm white 2700K, neutral white 4000K, cool white 6000K). This allows to select 3 different color temperatures, thus adapting to most installations .✔ Power: 36W✔ Opening angle: 60°.✔ Voltage: 220V/240 AC✔ Lumens: 3600✔ Dimming : TRIAC