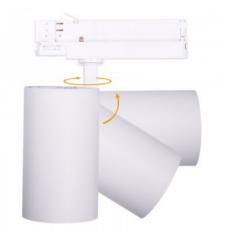

## Ref. B00220-DIMCCT

Dimmable three-phase track spotlight, three-phase 4-line connector, dimmable via TRIAC and compatible with most dimmers and tablets on the market that operate via TRIAC dimming.Color selection switch (warm white 2700K, neutral white 4000K, cool white 6000K). This allows to select 3 different color temperatures, thus adapting to most installations .✔ Power: 36W✔ Opening angle: 60°.✔ Voltage: 220V/240 AC✔ Lumens: 3600✔ Dimming : TRIAC