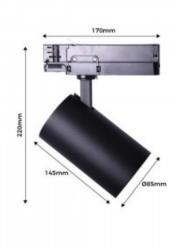

## Product data

| Hue                                                     | CCT                                          |
|---------------------------------------------------------|----------------------------------------------|
| Kelvin (K)                                              | 6000, 4000, 2700                             |
| CRI                                                     | ≥90                                          |
| LED Type                                                | Bridgelux COB                                |
| Dimmable                                                | Yes                                          |
| Power (W)                                               | 36W                                          |
| Nominal Voltage (V)                                     | 220-240C/AC                                  |
|                                                         |                                              |
| Dimensions (mm) Lxlxh                                   | 220x170x145x145xØ85mm                        |
| Dimensions (mm) Lxlxh<br>Material                       | 220x170x145x145xØ85mm<br>Aluminium           |
|                                                         |                                              |
| Material                                                | Aluminium                                    |
| Material<br>IP                                          | Aluminium<br>IP20                            |
| Material<br>IP<br>Temperature range                     | Aluminium<br>IP20<br>-20°C ~ +40°C           |
| Material<br>IP<br>Temperature range<br>Frequency of use | Aluminium<br>IP20<br>-20°C ~ +40°C<br>Normal |