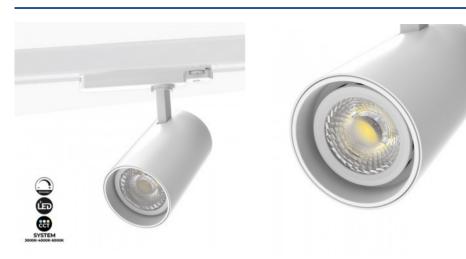

## LED Track Spotlights

Three-phase 36W CCT Triac Dimmable LED track spotlight 36W CCT Triac Dimmable L ED track light

## Ref. B00220-DIMCCT

Dimmable three-phase track spotlight, three-phase 4-line connector, dimmable via TRIAC and compatible with most dimmers and tablets on the market that operate via TRIAC dimming.Color selection switch (warm white 2700K, neutral white 4000K, cool white 6000K). This allows to select 3 different color temperatures, thus adapting to most installations .✔ Power: 36W✔ Opening angle: 60°.✔ Voltage: 220V/240 AC✔ Lumens: 3600✔ Dimming : TRIAC