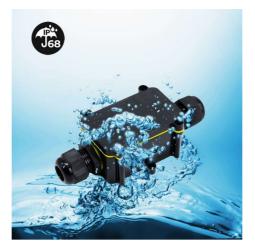

IP68 waterproof junction box 0.5 -  $2.5 mm^2$  0.5 -  $2.5 mm^2$  Waterproof junction bo x IP68 0.5 -  $2.5 mm^2$ 