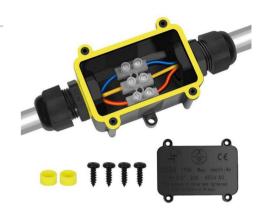

## Ref. M686-2

Waterproof and submersible cable junction box, perfect for making joints or splices of electrical wiring in areas exposed to dust, humidity or water. The box allows reinforcing the waterproofing by using silicone or other tools. For cables from 0.5mm²- 2.5mm². Stands out for itswaterproof qualities with IP68 protection rating. It allows a maximum of 24A of intensity and 450V/AC. Submersible connector for electric hoses and other tools. It has interior terminals for the connection of 3 poles (Phase, Neutral and Ground). The product measures 129x56mm.