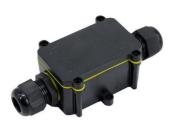

## Ref. M686-2

Waterproof and submersible cable junction box, perfect for making joints or splices of electrical wiring in areas exposed to dust, humidity or water. The box allows reinforcing the waterproofing by using silicone or other tools. For cables from 0.5mm²- 2.5mm². Stands out for itswaterproof qualities with IP68 protection rating. It allows a maximum of 24A of intensity and 450V/AC. Submersible connector for electric hoses and other tools. It has interior terminals for the connection of 3 poles (Phase, Neutral and Ground). The product measures 129x56mm.