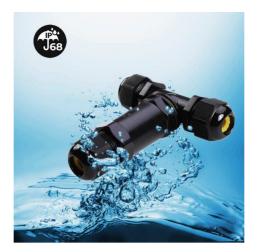

## Ref. M685-T

Waterproof and submersible multi-splice connector, perfect for making two joints or splices of electrical wiring in areas exposed to dust, humidity or water. For cables from 0.5mm²to 4.0mm². It stands out for itswaterproof qualities with IP68 degree of protection. It allows a maximum current of 24A and 450V/AC. Submersible connector for electrical hoses and other tools. It has interior terminals for the connection of 3 poles (Phase, Neutral and Ground). The product measures 96x107mm