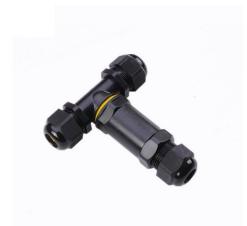

## Ref. M685-T

Waterproof and submersible multi-splice connector, perfect for making two joints or splices of electrical wiring in areas exposed to dust, humidity or water. For cables from 0.5mm²to 4.0mm². It stands out for itswaterproof qualities with IP68 degree of protection. It allows a maximum current of 24A and 450V/AC. Submersible connector for electrical hoses and other tools. It has interior terminals for the connection of 3 poles (Phase, Neutral and Ground). The product measures 96x107mm