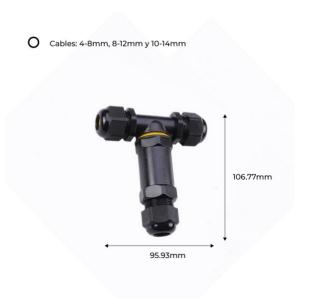

## Ref. M685-T

Waterproof and submersible multi-splice connector, perfect for making two joints or splices of electrical wiring in areas exposed to dust, humidity or water. For cables from 0.5mm²to 4.0mm². It stands out for itswaterproof qualities with IP68 degree of protection. It allows a maximum current of 24A and 450V/AC. Submersible connector for electrical hoses and other tools. It has interior terminals for the connection of 3 poles (Phase, Neutral and Ground). The product measures 96x107mm

## Datos del producto

| Nominal Voltage (V)   | 450V/AC        |
|-----------------------|----------------|
| Dimensions (mm) Lxlxh | 96x107mm       |
| Material              | Plastic        |
| Use Outdoor           | Yes            |
| IP                    | IP68           |
| Temperature range     | -40°C ~ +105°C |
| Certificates          | CE, ROHS, TUV  |
| Maximum intensity (A) | 24             |