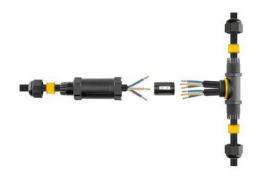

## Ref. M685-T

Waterproof and submersible multi-splice connector, perfect for making two joints or splices of electrical wiring in areas exposed to dust, humidity or water. For cables from 0.5mm²to 4.0mm². It stands out for itswaterproof qualities with IP68 degree of protection. It allows a maximum current of 24A and 450V/AC. Submersible connector for electrical hoses and other tools. It has interior terminals for the connection of 3 poles (Phase, Neutral and Ground). The product measures 96x107mm