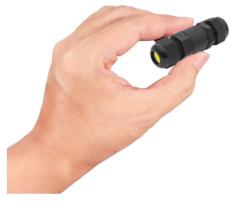

## Ref. M684-A

Waterproof and submersible cable connector, perfect for making joints or splices of electrical wiring in areas exposed to dust, humidity or water. For cables from 0.5mm<sup>2</sup>- 2mm<sup>2</sup>. It stands out for itswaterproof qualities with IP68 degree of protection. Allows a maximum current of 16A and 450V/AC. Submersible connector for electrical hoses and other uses with IP68 protection rating. It has interior terminals for the connection of 3 poles (Phase, Neutral and Ground). The product measures 75.6x26.66mm.