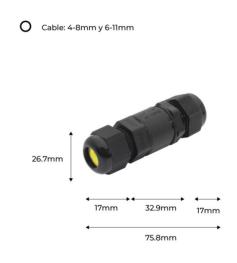

## Ref. M684-A

Waterproof and submersible cable connector, perfect for making joints or splices of electrical wiring in areas exposed to dust, humidity or water. For cables from 0.5mm<sup>2</sup>- 2mm<sup>2</sup>. It stands out for itswaterproof qualities with IP68 degree of protection. Allows a maximum current of 16A and 450V/AC. Submersible connector for electrical hoses and other uses with IP68 protection rating. It has interior terminals for the connection of 3 poles (Phase, Neutral and Ground). The product measures 75.6x26.66mm.

## Datos del producto

| Nominal Voltage (V)   | 450V/AC        |
|-----------------------|----------------|
| Dimensions (mm) Lxlxh | 75.8x26.66mm   |
| Material              | Plastic        |
| Use Outdoor           | Yes            |
| IP                    | IP68           |
| Temperature range     | -40° a 105°    |
| Certificates          | CE & RoHS, TÜV |
| Warranty              | 3 years        |
| Maximum intensity (A) | 16A            |