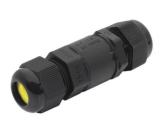

IP68 Waterproof Cable Connector 0.5 mm<sup>2</sup> - 2mm<sup>2</sup> 0.5 mm<sup>2</sup> - 2mm<sup>2</sup> Waterproof Cable Connector

## Ref. M684-A

Waterproof and submersible cable connector, perfect for making joints or splices of electrical wiring in areas exposed to dust, humidity or water. For cables from 0.5mm<sup>2</sup>- 2mm<sup>2</sup>. It stands out for itswaterproof qualities with IP68 degree of protection. Allows a maximum current of 16A and 450V/AC. Submersible connector for electrical hoses and other uses with IP68 protection rating. It has interior terminals for the connection of 3 poles (Phase, Neutral and Ground). The product measures 75.6x26.66mm.