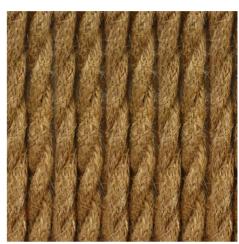

## Round and braided jute rope power cable

## Ref. LV001-CU

Sold by the meterIt is ideal for lighting projects giving you a vintage look, this cable is covered by raw jute. They are perfect for creating (DIY) natural wood lamp holders, create original hanging lamps, design lamps, to renew your lighting and give a personalized touch providing brightness and color to your home or office. With the jute covered cable you can create different shapes and leave the cable in sight without having to hide it. Cable with jute fabric is specially designed to place it in any area and give a creative touch. Ideal for creating environments with different types of lamp holders and bulbs, industrial or modern. Sold by the meter Section: 2x0.75mm2 Conductor: Copper Voltage: 230V