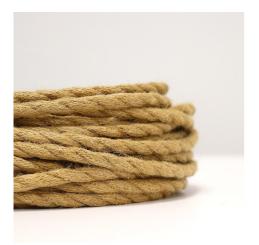

## Round and braided jute rope power cable

## Ref. LV001-CU

Sold by the meterIt is ideal for lighting projects giving you a vintage look, this cable is covered by raw jute. They are perfect for creating (DIY) natural wood lamp holders, create original hanging lamps, design lamps, to renew your lighting and give a personalized touch providing brightness and color to your home or office. With the jute covered cable you can create different shapes and leave the cable in sight without having to hide it. Cable with jute fabric is specially designed to place it in any area and give a creative touch. Ideal for creating environments with different types of lamp holders and bulbs, industrial or modern. Sold by the meter Section: 2x0.75mm2 Conductor: Copper Voltage: 230V