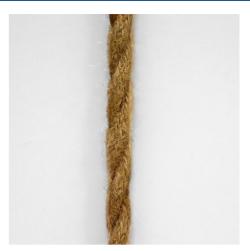

## Round and braided jute rope power cable

## Ref. LV001-CU

Sold by the meterIt is ideal for lighting projects giving you a vintage look, this cable is covered by raw jute. They are perfect for creating (DIY) natural wood lamp holders, create original hanging lamps, design lamps, to renew your lighting and give a personalized touch providing brightness and color to your home or office. With the jute covered cable you can create different shapes and leave the cable in sight without having to hide it. Cable with jute fabric is specially designed to place it in any area and give a creative touch. Ideal for creating environments with different types of lamp holders and bulbs, industrial or modern. Sold by the meter Section: 2x0.75mm2 Conductor: Copper Voltage: 230V