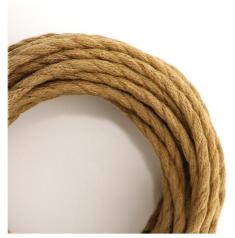

## Round and braided jute rope power cable

## Ref. LV001-CU

Sold by the meterIt is ideal for lighting projects giving you a vintage look, this cable is covered by raw jute. They are perfect for creating (DIY) natural wood lamp holders, create original hanging lamps, design lamps, to renew your lighting and give a personalized touch providing brightness and color to your home or office. With the jute covered cable you can create different shapes and leave the cable in sight without having to hide it. Cable with jute fabric is specially designed to place it in any area and give a creative touch. Ideal for creating environments with different types of lamp holders and bulbs, industrial or modern. Sold by the meter Section: 2x0.75mm2 Conductor: Copper Voltage: 230V